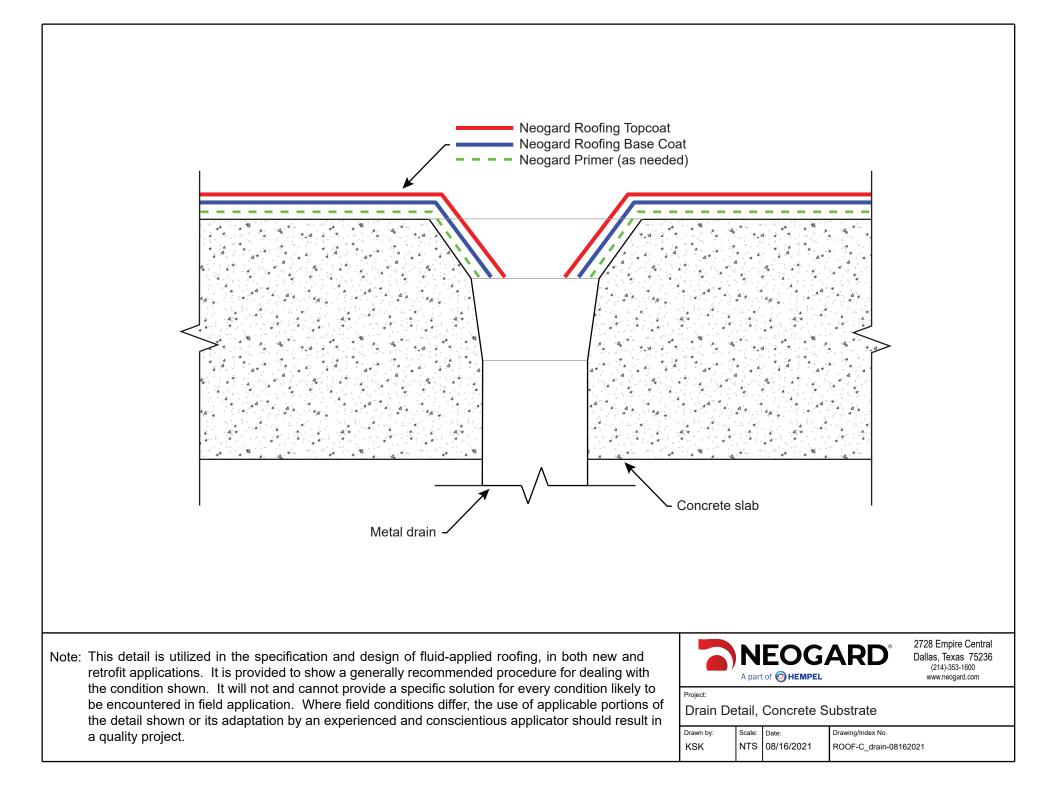

## ElastaGard Table of Contents

| Detail, Foam Stop,<br>Interior Drain Roofs            | Detail Drawings | English | 2  |
|-------------------------------------------------------|-----------------|---------|----|
| Detail, Parapet Wall                                  | Detail Drawings | English | 3  |
| Detail, Gravel Stop                                   | Detail Drawings | English | 4  |
| Detail, Roof Drain                                    | Detail Drawings | English | 5  |
| Detail, Roof Vent                                     | Detail Drawings | English | 6  |
| Detail, Vertical<br>Projection                        | Detail Drawings | English | 7  |
| Detail, Concrete Roof,<br>Crack Treatment             | Detail Drawings | English | 8  |
| Detail, Concrete Roof,<br>Drain                       | Detail Drawings | English | 9  |
| Detail, Concrete Roof,<br>Parapet                     | Detail Drawings | English | 10 |
| Detail, Concrete Roof,<br>Pipe Penetration            | Detail Drawings | English | 11 |
| Detail, Modified<br>Bitumen Roof, Drain               | Detail Drawings | English | 12 |
| Detail, Modified<br>Bitumen Roof, Edge                | Detail Drawings | English | 13 |
| Detail, Modified<br>Bitumen Roof, Pipe<br>Penetration | Detail Drawings | English | 14 |
| Detail, Modified<br>Bitumen Roof, Seam<br>Treatment   | Detail Drawings | English | 15 |
| Detail, Single Ply<br>Roof, Drain                     | Detail Drawings | English | 16 |
| Detail, Single Ply<br>Roof, Edge                      | Detail Drawings | English | 17 |
| Detail, Single Ply<br>Roof, Pipe<br>Penetration       | Detail Drawings | English | 18 |
| Detail, Single Ply<br>Roof, Seam<br>Treatment         | Detail Drawings | English | 19 |