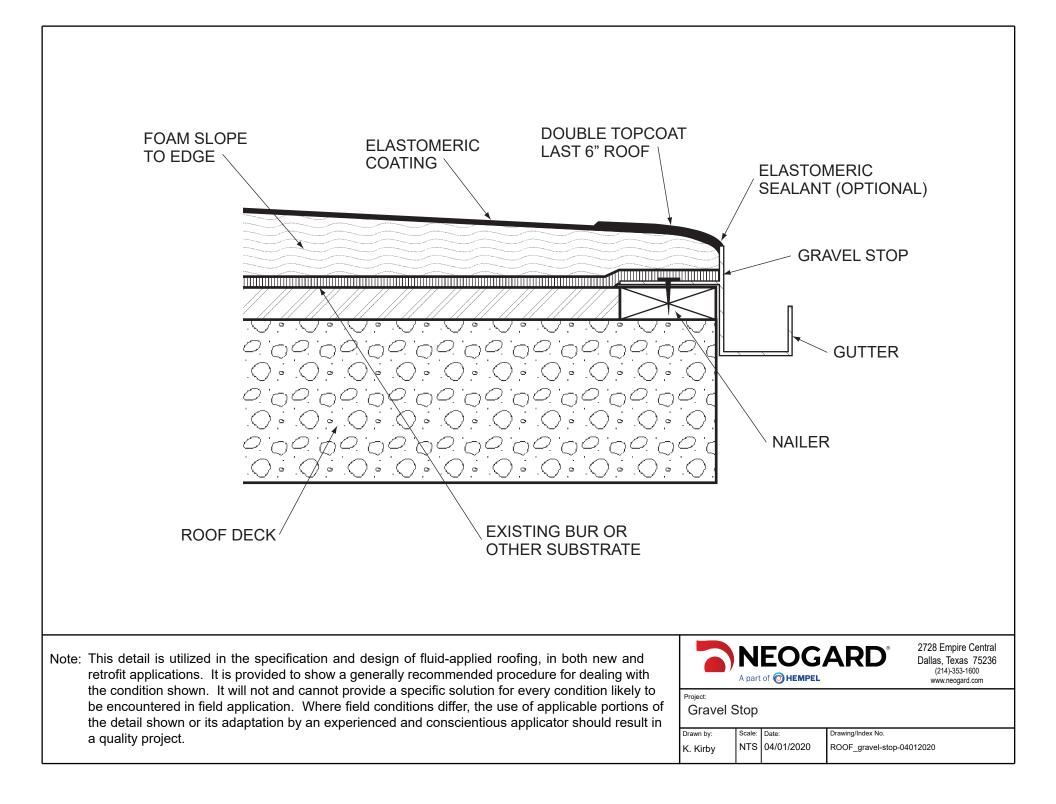

## ElastaGard Table of Contents

| Detail, Foam Stop,<br>Interior Drain Roofs            | Detail Drawings | English | 2  |
|-------------------------------------------------------|-----------------|---------|----|
| Detail, Parapet Wall                                  | Detail Drawings | English | 3  |
| Detail, Gravel Stop                                   | Detail Drawings | English | 4  |
| Detail, Roof Drain                                    | Detail Drawings | English | 5  |
| Detail, Roof Vent                                     | Detail Drawings | English | 6  |
| Detail, Vertical<br>Projection                        | Detail Drawings | English | 7  |
| Detail, Concrete Roof,<br>Crack Treatment             | Detail Drawings | English | 8  |
| Detail, Concrete Roof,<br>Drain                       | Detail Drawings | English | 9  |
| Detail, Concrete Roof,<br>Parapet                     | Detail Drawings | English | 10 |
| Detail, Concrete Roof,<br>Pipe Penetration            | Detail Drawings | English | 11 |
| Detail, Modified<br>Bitumen Roof, Drain               | Detail Drawings | English | 12 |
| Detail, Modified<br>Bitumen Roof, Edge                | Detail Drawings | English | 13 |
| Detail, Modified<br>Bitumen Roof, Pipe<br>Penetration | Detail Drawings | English | 14 |
| Detail, Modified<br>Bitumen Roof, Seam<br>Treatment   | Detail Drawings | English | 15 |
| Detail, Single Ply<br>Roof, Drain                     | Detail Drawings | English | 16 |
| Detail, Single Ply<br>Roof, Edge                      | Detail Drawings | English | 17 |
| Detail, Single Ply<br>Roof, Pipe<br>Penetration       | Detail Drawings | English | 18 |
| Detail, Single Ply<br>Roof, Seam<br>Treatment         | Detail Drawings | English | 19 |