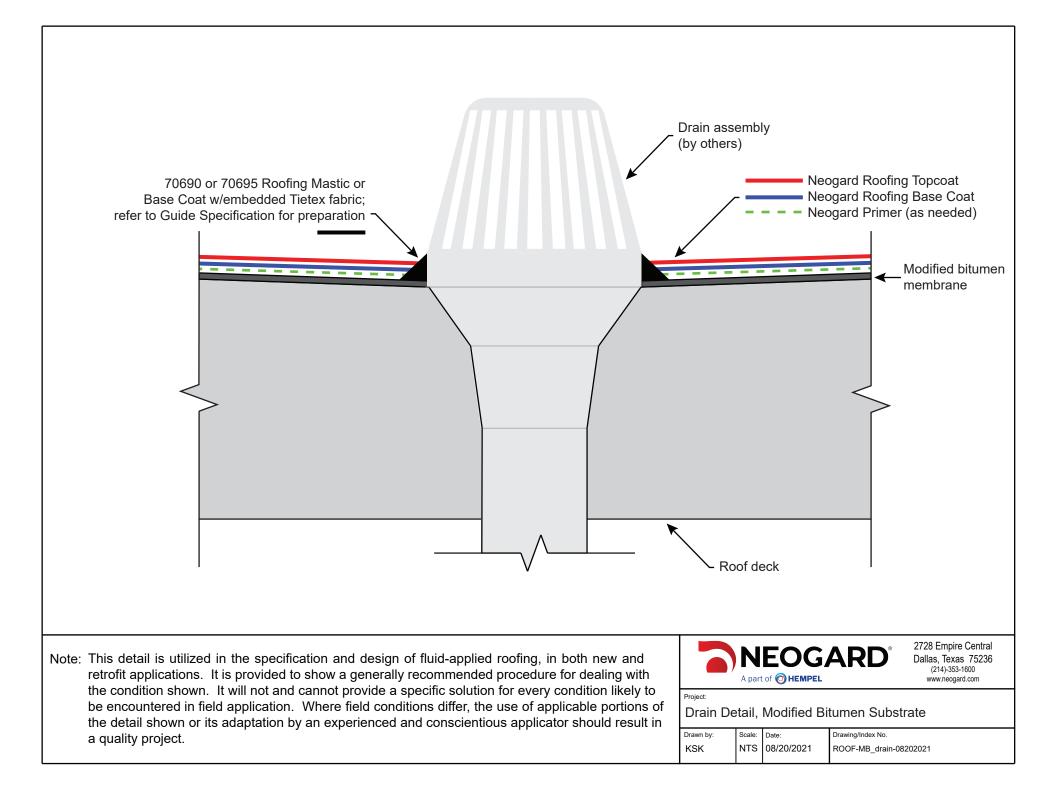

## ElastaGard Table of Contents

| Detail, Foam Stop,<br>Interior Drain Roofs            | Detail Drawings | English | 2  |
|-------------------------------------------------------|-----------------|---------|----|
| Detail, Parapet Wall                                  | Detail Drawings | English | 3  |
| Detail, Gravel Stop                                   | Detail Drawings | English | 4  |
| Detail, Roof Drain                                    | Detail Drawings | English | 5  |
| Detail, Roof Vent                                     | Detail Drawings | English | 6  |
| Detail, Vertical<br>Projection                        | Detail Drawings | English | 7  |
| Detail, Concrete Roof,<br>Crack Treatment             | Detail Drawings | English | 8  |
| Detail, Concrete Roof,<br>Drain                       | Detail Drawings | English | 9  |
| Detail, Concrete Roof,<br>Parapet                     | Detail Drawings | English | 10 |
| Detail, Concrete Roof,<br>Pipe Penetration            | Detail Drawings | English | 11 |
| Detail, Modified<br>Bitumen Roof, Drain               | Detail Drawings | English | 12 |
| Detail, Modified<br>Bitumen Roof, Edge                | Detail Drawings | English | 13 |
| Detail, Modified<br>Bitumen Roof, Pipe<br>Penetration | Detail Drawings | English | 14 |
| Detail, Modified<br>Bitumen Roof, Seam<br>Treatment   | Detail Drawings | English | 15 |
| Detail, Single Ply<br>Roof, Drain                     | Detail Drawings | English | 16 |
| Detail, Single Ply<br>Roof, Edge                      | Detail Drawings | English | 17 |
| Detail, Single Ply<br>Roof, Pipe<br>Penetration       | Detail Drawings | English | 18 |
| Detail, Single Ply<br>Roof, Seam<br>Treatment         | Detail Drawings | English | 19 |