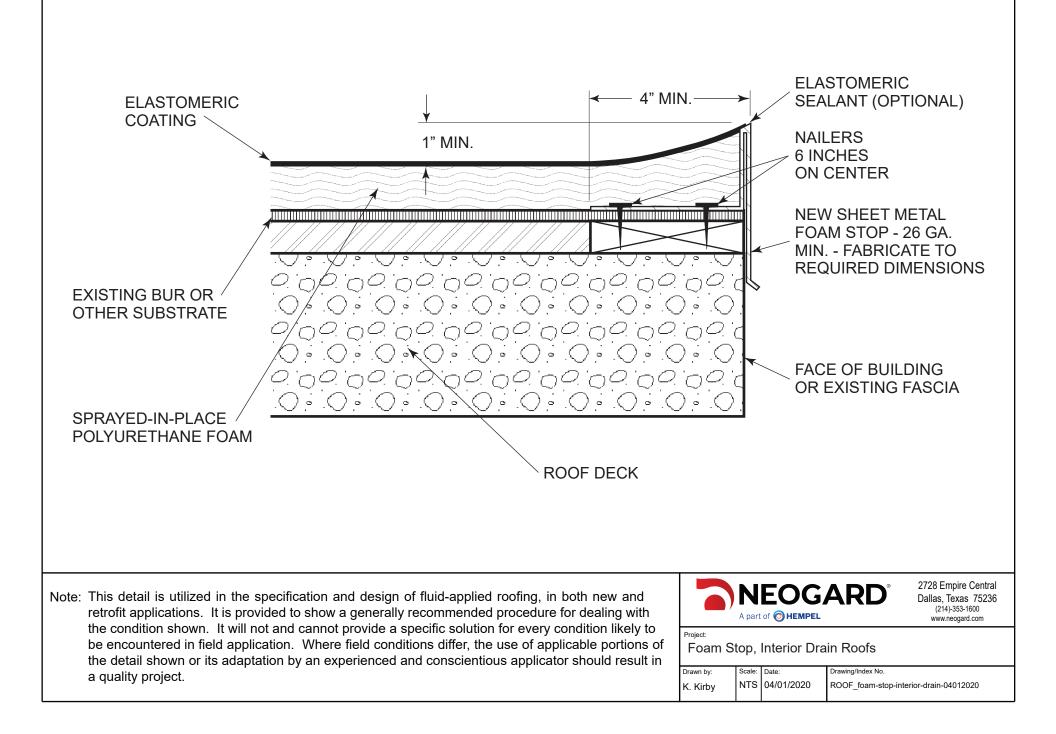

## ElastaGard Table of Contents

| Detail, Foam Stop,<br>Interior Drain Roofs            | Detail Drawings | English | 2  |
|-------------------------------------------------------|-----------------|---------|----|
| Detail, Parapet Wall                                  | Detail Drawings | English | 3  |
| Detail, Gravel Stop                                   | Detail Drawings | English | 4  |
| Detail, Roof Drain                                    | Detail Drawings | English | 5  |
| Detail, Roof Vent                                     | Detail Drawings | English | 6  |
| Detail, Vertical<br>Projection                        | Detail Drawings | English | 7  |
| Detail, Concrete Roof,<br>Crack Treatment             | Detail Drawings | English | 8  |
| Detail, Concrete Roof,<br>Drain                       | Detail Drawings | English | 9  |
| Detail, Concrete Roof,<br>Parapet                     | Detail Drawings | English | 10 |
| Detail, Concrete Roof,<br>Pipe Penetration            | Detail Drawings | English | 11 |
| Detail, Modified<br>Bitumen Roof, Drain               | Detail Drawings | English | 12 |
| Detail, Modified<br>Bitumen Roof, Edge                | Detail Drawings | English | 13 |
| Detail, Modified<br>Bitumen Roof, Pipe<br>Penetration | Detail Drawings | English | 14 |
| Detail, Modified<br>Bitumen Roof, Seam<br>Treatment   | Detail Drawings | English | 15 |
| Detail, Single Ply<br>Roof, Drain                     | Detail Drawings | English | 16 |
| Detail, Single Ply<br>Roof, Edge                      | Detail Drawings | English | 17 |
| Detail, Single Ply<br>Roof, Pipe<br>Penetration       | Detail Drawings | English | 18 |
| Detail, Single Ply<br>Roof, Seam<br>Treatment         | Detail Drawings | English | 19 |