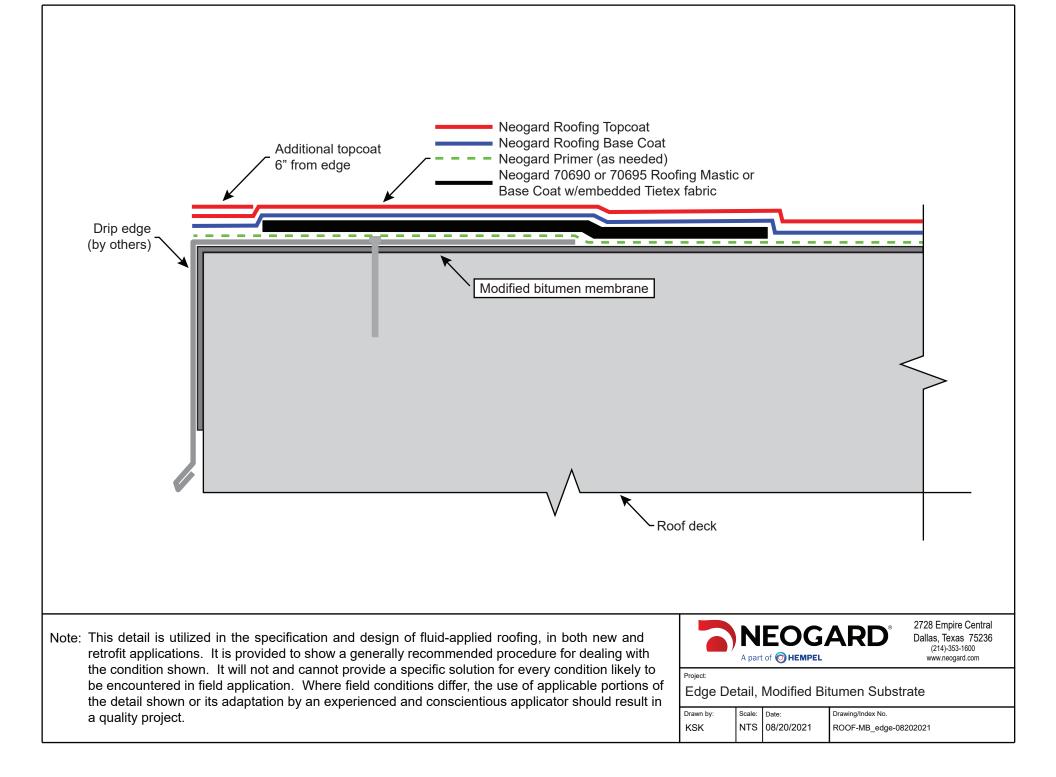

## ElastaGard Table of Contents

| Detail, Foam Stop,<br>Interior Drain Roofs            | Detail Drawings | English | 2  |
|-------------------------------------------------------|-----------------|---------|----|
| Detail, Parapet Wall                                  | Detail Drawings | English | 3  |
| Detail, Gravel Stop                                   | Detail Drawings | English | 4  |
| Detail, Roof Drain                                    | Detail Drawings | English | 5  |
| Detail, Roof Vent                                     | Detail Drawings | English | 6  |
| Detail, Vertical<br>Projection                        | Detail Drawings | English | 7  |
| Detail, Concrete Roof,<br>Crack Treatment             | Detail Drawings | English | 8  |
| Detail, Concrete Roof,<br>Drain                       | Detail Drawings | English | 9  |
| Detail, Concrete Roof,<br>Parapet                     | Detail Drawings | English | 10 |
| Detail, Concrete Roof,<br>Pipe Penetration            | Detail Drawings | English | 11 |
| Detail, Modified<br>Bitumen Roof, Drain               | Detail Drawings | English | 12 |
| Detail, Modified<br>Bitumen Roof, Edge                | Detail Drawings | English | 13 |
| Detail, Modified<br>Bitumen Roof, Pipe<br>Penetration | Detail Drawings | English | 14 |
| Detail, Modified<br>Bitumen Roof, Seam<br>Treatment   | Detail Drawings | English | 15 |
| Detail, Single Ply<br>Roof, Drain                     | Detail Drawings | English | 16 |
| Detail, Single Ply<br>Roof, Edge                      | Detail Drawings | English | 17 |
| Detail, Single Ply<br>Roof, Pipe<br>Penetration       | Detail Drawings | English | 18 |
| Detail, Single Ply<br>Roof, Seam<br>Treatment         | Detail Drawings | English | 19 |