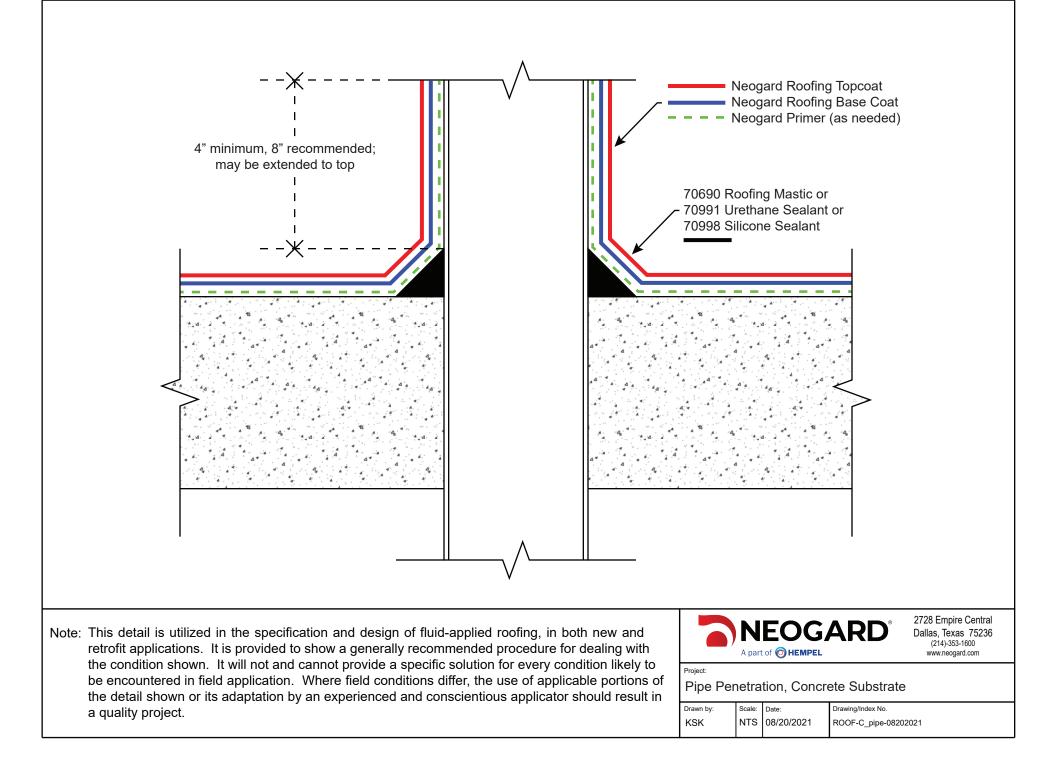

## ElastaGard Table of Contents

| Detail, Foam Stop,<br>Interior Drain Roofs            | Detail Drawings | English | 2  |
|-------------------------------------------------------|-----------------|---------|----|
| Detail, Parapet Wall                                  | Detail Drawings | English | 3  |
| Detail, Gravel Stop                                   | Detail Drawings | English | 4  |
| Detail, Roof Drain                                    | Detail Drawings | English | 5  |
| Detail, Roof Vent                                     | Detail Drawings | English | 6  |
| Detail, Vertical<br>Projection                        | Detail Drawings | English | 7  |
| Detail, Concrete Roof,<br>Crack Treatment             | Detail Drawings | English | 8  |
| Detail, Concrete Roof,<br>Drain                       | Detail Drawings | English | 9  |
| Detail, Concrete Roof,<br>Parapet                     | Detail Drawings | English | 10 |
| Detail, Concrete Roof,<br>Pipe Penetration            | Detail Drawings | English | 11 |
| Detail, Modified<br>Bitumen Roof, Drain               | Detail Drawings | English | 12 |
| Detail, Modified<br>Bitumen Roof, Edge                | Detail Drawings | English | 13 |
| Detail, Modified<br>Bitumen Roof, Pipe<br>Penetration | Detail Drawings | English | 14 |
| Detail, Modified<br>Bitumen Roof, Seam<br>Treatment   | Detail Drawings | English | 15 |
| Detail, Single Ply<br>Roof, Drain                     | Detail Drawings | English | 16 |
| Detail, Single Ply<br>Roof, Edge                      | Detail Drawings | English | 17 |
| Detail, Single Ply<br>Roof, Pipe<br>Penetration       | Detail Drawings | English | 18 |
| Detail, Single Ply<br>Roof, Seam<br>Treatment         | Detail Drawings | English | 19 |