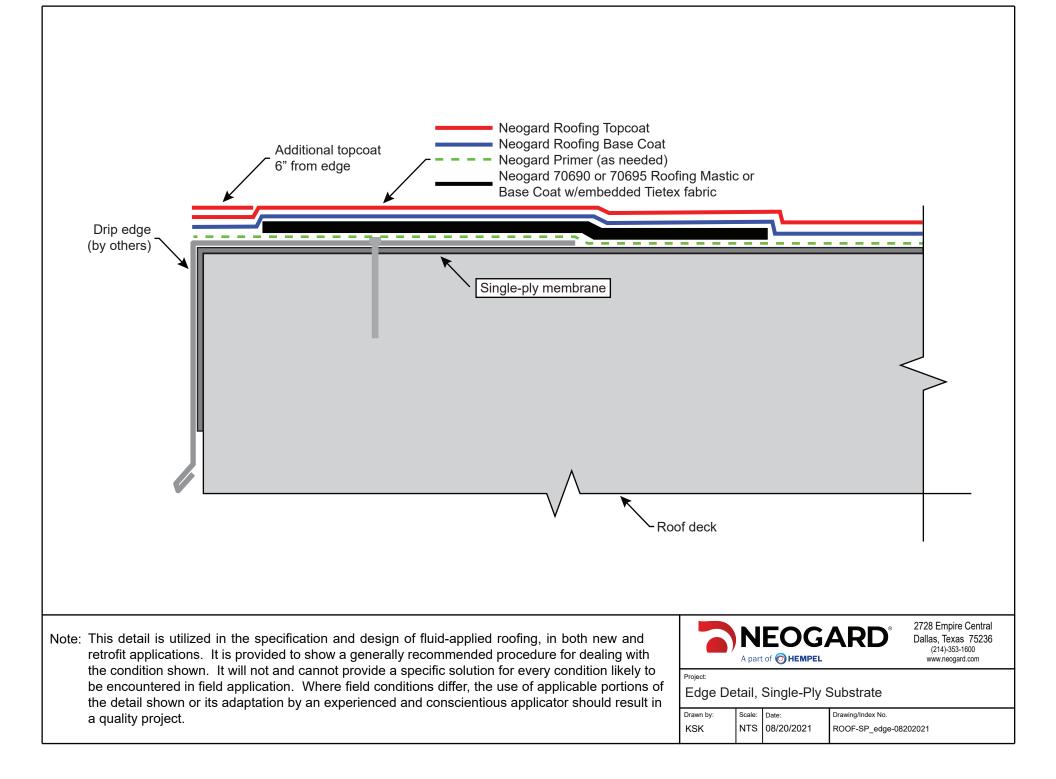

## ElastaGard Table of Contents

| Detail, Foam Stop,<br>Interior Drain Roofs            | Detail Drawings | English | 2  |
|-------------------------------------------------------|-----------------|---------|----|
| Detail, Parapet Wall                                  | Detail Drawings | English | 3  |
| Detail, Gravel Stop                                   | Detail Drawings | English | 4  |
| Detail, Roof Drain                                    | Detail Drawings | English | 5  |
| Detail, Roof Vent                                     | Detail Drawings | English | 6  |
| Detail, Vertical<br>Projection                        | Detail Drawings | English | 7  |
| Detail, Concrete Roof,<br>Crack Treatment             | Detail Drawings | English | 8  |
| Detail, Concrete Roof,<br>Drain                       | Detail Drawings | English | 9  |
| Detail, Concrete Roof,<br>Parapet                     | Detail Drawings | English | 10 |
| Detail, Concrete Roof,<br>Pipe Penetration            | Detail Drawings | English | 11 |
| Detail, Modified<br>Bitumen Roof, Drain               | Detail Drawings | English | 12 |
| Detail, Modified<br>Bitumen Roof, Edge                | Detail Drawings | English | 13 |
| Detail, Modified<br>Bitumen Roof, Pipe<br>Penetration | Detail Drawings | English | 14 |
| Detail, Modified<br>Bitumen Roof, Seam<br>Treatment   | Detail Drawings | English | 15 |
| Detail, Single Ply<br>Roof, Drain                     | Detail Drawings | English | 16 |
| Detail, Single Ply<br>Roof, Edge                      | Detail Drawings | English | 17 |
| Detail, Single Ply<br>Roof, Pipe<br>Penetration       | Detail Drawings | English | 18 |
| Detail, Single Ply<br>Roof, Seam<br>Treatment         | Detail Drawings | English | 19 |