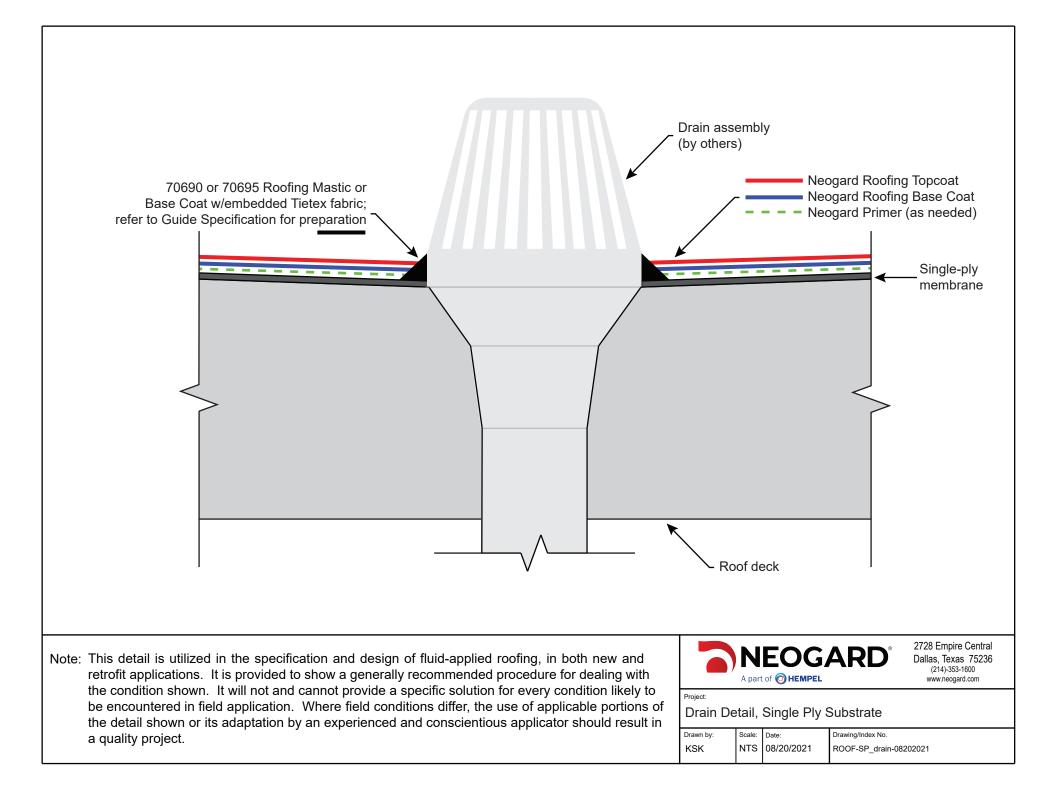

## ElastaGard Table of Contents

| Detail, Foam Stop,<br>Interior Drain Roofs            | Detail Drawings | English | 2  |
|-------------------------------------------------------|-----------------|---------|----|
| Detail, Parapet Wall                                  | Detail Drawings | English | 3  |
| Detail, Gravel Stop                                   | Detail Drawings | English | 4  |
| Detail, Roof Drain                                    | Detail Drawings | English | 5  |
| Detail, Roof Vent                                     | Detail Drawings | English | 6  |
| Detail, Vertical<br>Projection                        | Detail Drawings | English | 7  |
| Detail, Concrete Roof,<br>Crack Treatment             | Detail Drawings | English | 8  |
| Detail, Concrete Roof,<br>Drain                       | Detail Drawings | English | 9  |
| Detail, Concrete Roof,<br>Parapet                     | Detail Drawings | English | 10 |
| Detail, Concrete Roof,<br>Pipe Penetration            | Detail Drawings | English | 11 |
| Detail, Modified<br>Bitumen Roof, Drain               | Detail Drawings | English | 12 |
| Detail, Modified<br>Bitumen Roof, Edge                | Detail Drawings | English | 13 |
| Detail, Modified<br>Bitumen Roof, Pipe<br>Penetration | Detail Drawings | English | 14 |
| Detail, Modified<br>Bitumen Roof, Seam<br>Treatment   | Detail Drawings | English | 15 |
| Detail, Single Ply<br>Roof, Drain                     | Detail Drawings | English | 16 |
| Detail, Single Ply<br>Roof, Edge                      | Detail Drawings | English | 17 |
| Detail, Single Ply<br>Roof, Pipe<br>Penetration       | Detail Drawings | English | 18 |
| Detail, Single Ply<br>Roof, Seam<br>Treatment         | Detail Drawings | English | 19 |