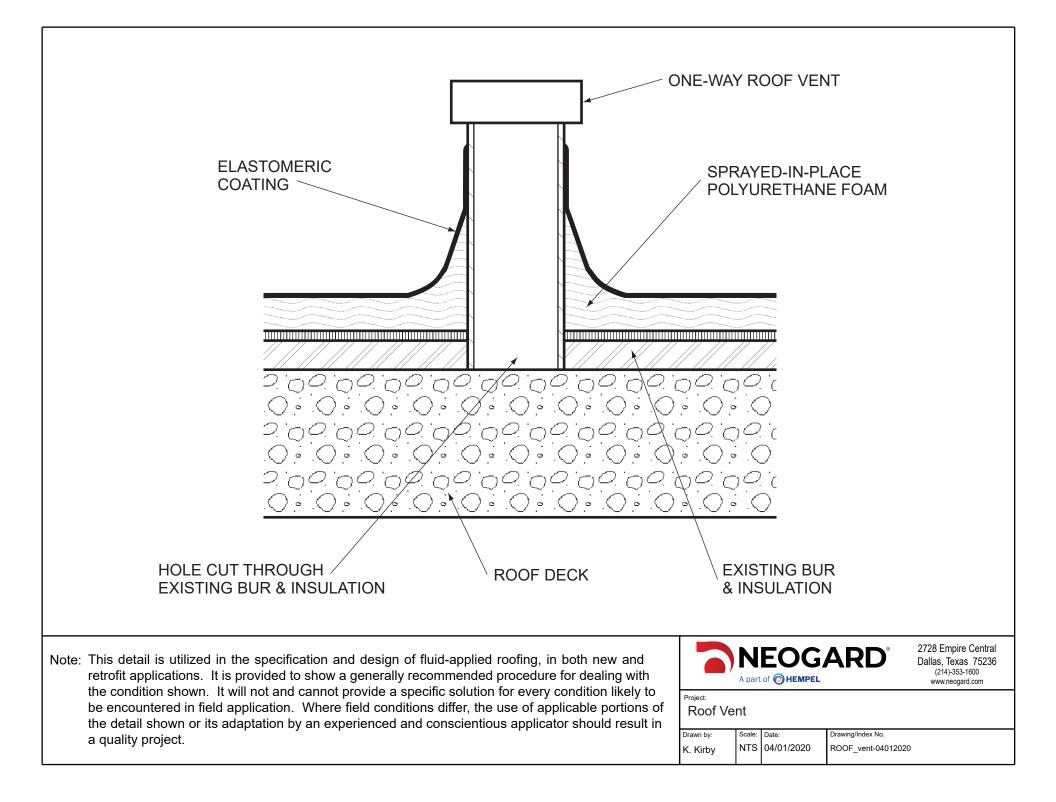

## ElastaGard Table of Contents

| Detail, Foam Stop,<br>Interior Drain Roofs            | Detail Drawings | English | 2  |
|-------------------------------------------------------|-----------------|---------|----|
| Detail, Parapet Wall                                  | Detail Drawings | English | 3  |
| Detail, Gravel Stop                                   | Detail Drawings | English | 4  |
| Detail, Roof Drain                                    | Detail Drawings | English | 5  |
| Detail, Roof Vent                                     | Detail Drawings | English | 6  |
| Detail, Vertical<br>Projection                        | Detail Drawings | English | 7  |
| Detail, Concrete Roof,<br>Crack Treatment             | Detail Drawings | English | 8  |
| Detail, Concrete Roof,<br>Drain                       | Detail Drawings | English | 9  |
| Detail, Concrete Roof,<br>Parapet                     | Detail Drawings | English | 10 |
| Detail, Concrete Roof,<br>Pipe Penetration            | Detail Drawings | English | 11 |
| Detail, Modified<br>Bitumen Roof, Drain               | Detail Drawings | English | 12 |
| Detail, Modified<br>Bitumen Roof, Edge                | Detail Drawings | English | 13 |
| Detail, Modified<br>Bitumen Roof, Pipe<br>Penetration | Detail Drawings | English | 14 |
| Detail, Modified<br>Bitumen Roof, Seam<br>Treatment   | Detail Drawings | English | 15 |
| Detail, Single Ply<br>Roof, Drain                     | Detail Drawings | English | 16 |
| Detail, Single Ply<br>Roof, Edge                      | Detail Drawings | English | 17 |
| Detail, Single Ply<br>Roof, Pipe<br>Penetration       | Detail Drawings | English | 18 |
| Detail, Single Ply<br>Roof, Seam<br>Treatment         | Detail Drawings | English | 19 |