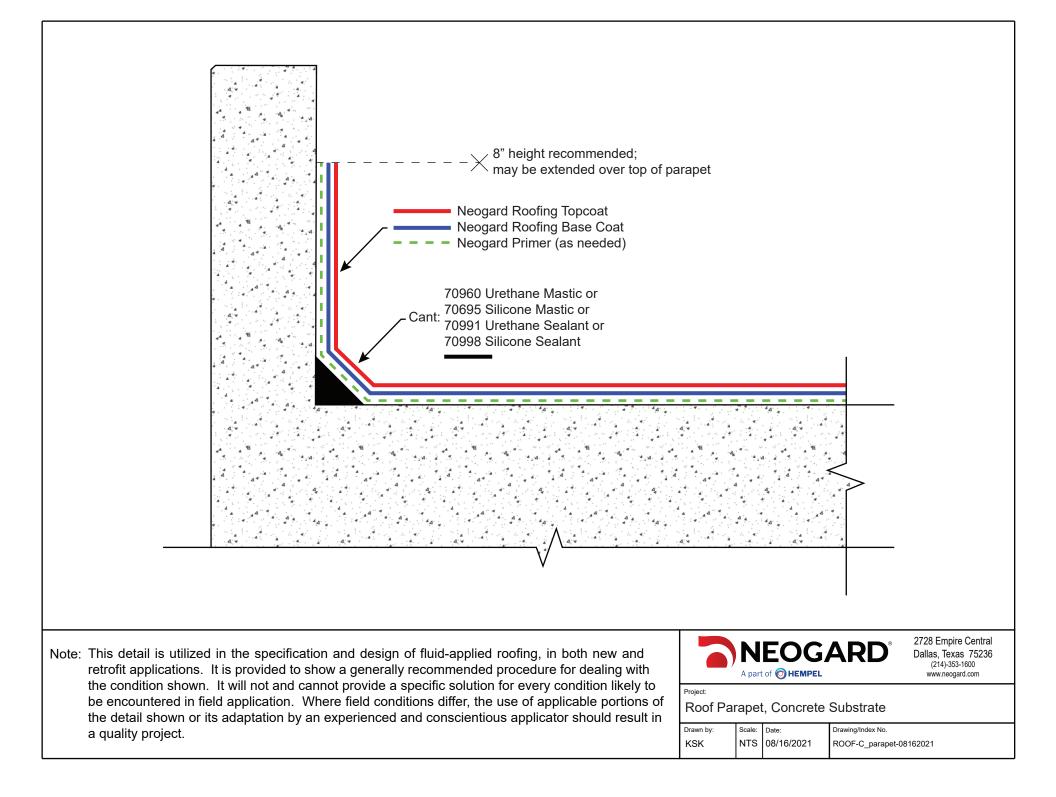

## ElastaGard Table of Contents

| Detail, Foam Stop,<br>Interior Drain Roofs            | Detail Drawings | English | 2  |
|-------------------------------------------------------|-----------------|---------|----|
| Detail, Parapet Wall                                  | Detail Drawings | English | 3  |
| Detail, Gravel Stop                                   | Detail Drawings | English | 4  |
| Detail, Roof Drain                                    | Detail Drawings | English | 5  |
| Detail, Roof Vent                                     | Detail Drawings | English | 6  |
| Detail, Vertical<br>Projection                        | Detail Drawings | English | 7  |
| Detail, Concrete Roof,<br>Crack Treatment             | Detail Drawings | English | 8  |
| Detail, Concrete Roof,<br>Drain                       | Detail Drawings | English | 9  |
| Detail, Concrete Roof,<br>Parapet                     | Detail Drawings | English | 10 |
| Detail, Concrete Roof,<br>Pipe Penetration            | Detail Drawings | English | 11 |
| Detail, Modified<br>Bitumen Roof, Drain               | Detail Drawings | English | 12 |
| Detail, Modified<br>Bitumen Roof, Edge                | Detail Drawings | English | 13 |
| Detail, Modified<br>Bitumen Roof, Pipe<br>Penetration | Detail Drawings | English | 14 |
| Detail, Modified<br>Bitumen Roof, Seam<br>Treatment   | Detail Drawings | English | 15 |
| Detail, Single Ply<br>Roof, Drain                     | Detail Drawings | English | 16 |
| Detail, Single Ply<br>Roof, Edge                      | Detail Drawings | English | 17 |
| Detail, Single Ply<br>Roof, Pipe<br>Penetration       | Detail Drawings | English | 18 |
| Detail, Single Ply<br>Roof, Seam<br>Treatment         | Detail Drawings | English | 19 |