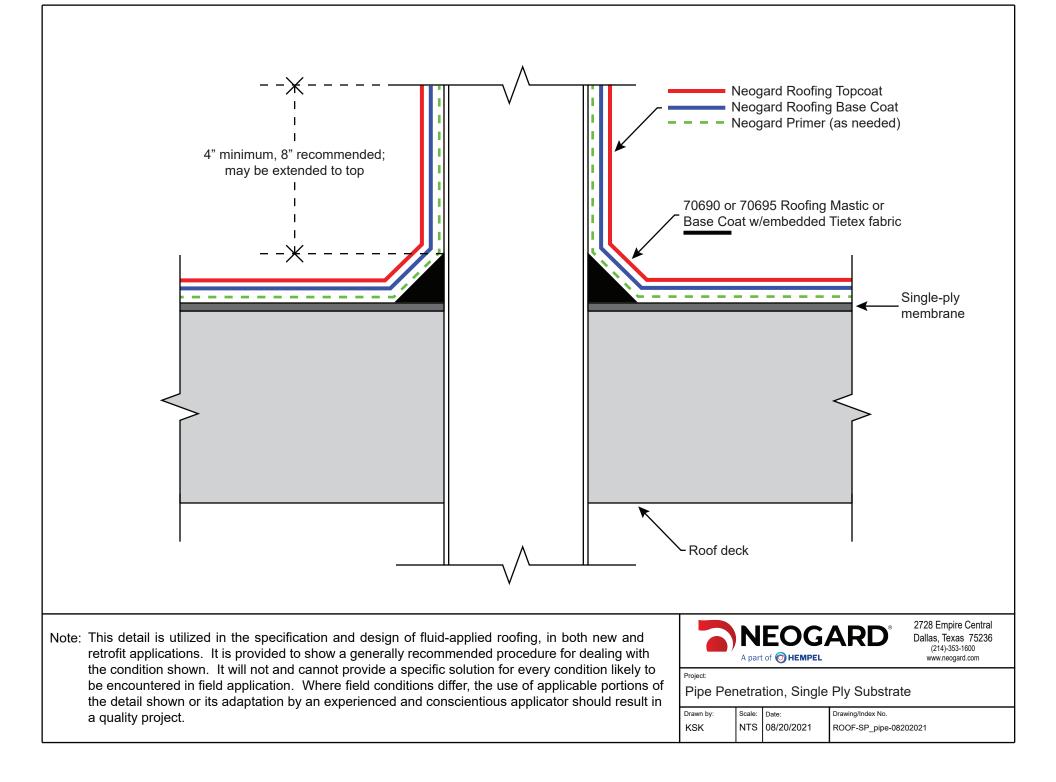

## ElastaGard Table of Contents

| Detail, Foam Stop,<br>Interior Drain Roofs            | Detail Drawings | English | 2  |
|-------------------------------------------------------|-----------------|---------|----|
| Detail, Parapet Wall                                  | Detail Drawings | English | 3  |
| Detail, Gravel Stop                                   | Detail Drawings | English | 4  |
| Detail, Roof Drain                                    | Detail Drawings | English | 5  |
| Detail, Roof Vent                                     | Detail Drawings | English | 6  |
| Detail, Vertical<br>Projection                        | Detail Drawings | English | 7  |
| Detail, Concrete Roof,<br>Crack Treatment             | Detail Drawings | English | 8  |
| Detail, Concrete Roof,<br>Drain                       | Detail Drawings | English | 9  |
| Detail, Concrete Roof,<br>Parapet                     | Detail Drawings | English | 10 |
| Detail, Concrete Roof,<br>Pipe Penetration            | Detail Drawings | English | 11 |
| Detail, Modified<br>Bitumen Roof, Drain               | Detail Drawings | English | 12 |
| Detail, Modified<br>Bitumen Roof, Edge                | Detail Drawings | English | 13 |
| Detail, Modified<br>Bitumen Roof, Pipe<br>Penetration | Detail Drawings | English | 14 |
| Detail, Modified<br>Bitumen Roof, Seam<br>Treatment   | Detail Drawings | English | 15 |
| Detail, Single Ply<br>Roof, Drain                     | Detail Drawings | English | 16 |
| Detail, Single Ply<br>Roof, Edge                      | Detail Drawings | English | 17 |
| Detail, Single Ply<br>Roof, Pipe<br>Penetration       | Detail Drawings | English | 18 |
| Detail, Single Ply<br>Roof, Seam<br>Treatment         | Detail Drawings | English | 19 |