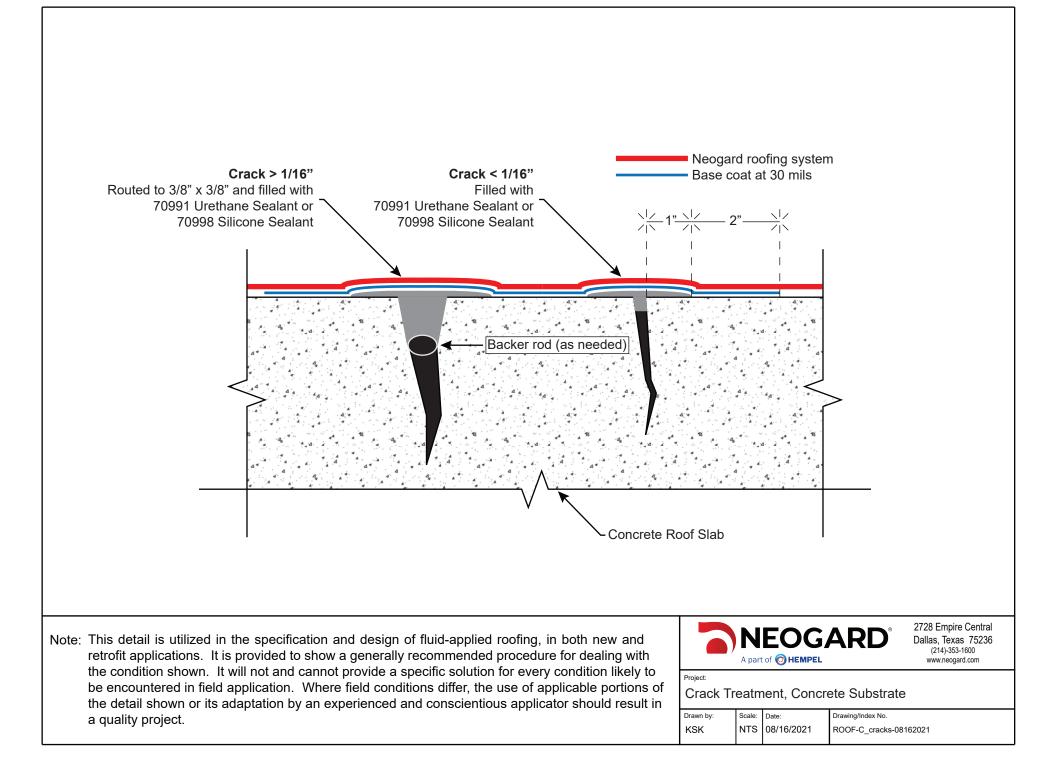

## ElastaGard Table of Contents

| Detail, Foam Stop,<br>Interior Drain Roofs            | Detail Drawings | English | 2  |
|-------------------------------------------------------|-----------------|---------|----|
| Detail, Parapet Wall                                  | Detail Drawings | English | 3  |
| Detail, Gravel Stop                                   | Detail Drawings | English | 4  |
| Detail, Roof Drain                                    | Detail Drawings | English | 5  |
| Detail, Roof Vent                                     | Detail Drawings | English | 6  |
| Detail, Vertical<br>Projection                        | Detail Drawings | English | 7  |
| Detail, Concrete Roof,<br>Crack Treatment             | Detail Drawings | English | 8  |
| Detail, Concrete Roof,<br>Drain                       | Detail Drawings | English | 9  |
| Detail, Concrete Roof,<br>Parapet                     | Detail Drawings | English | 10 |
| Detail, Concrete Roof,<br>Pipe Penetration            | Detail Drawings | English | 11 |
| Detail, Modified<br>Bitumen Roof, Drain               | Detail Drawings | English | 12 |
| Detail, Modified<br>Bitumen Roof, Edge                | Detail Drawings | English | 13 |
| Detail, Modified<br>Bitumen Roof, Pipe<br>Penetration | Detail Drawings | English | 14 |
| Detail, Modified<br>Bitumen Roof, Seam<br>Treatment   | Detail Drawings | English | 15 |
| Detail, Single Ply<br>Roof, Drain                     | Detail Drawings | English | 16 |
| Detail, Single Ply<br>Roof, Edge                      | Detail Drawings | English | 17 |
| Detail, Single Ply<br>Roof, Pipe<br>Penetration       | Detail Drawings | English | 18 |
| Detail, Single Ply<br>Roof, Seam<br>Treatment         | Detail Drawings | English | 19 |