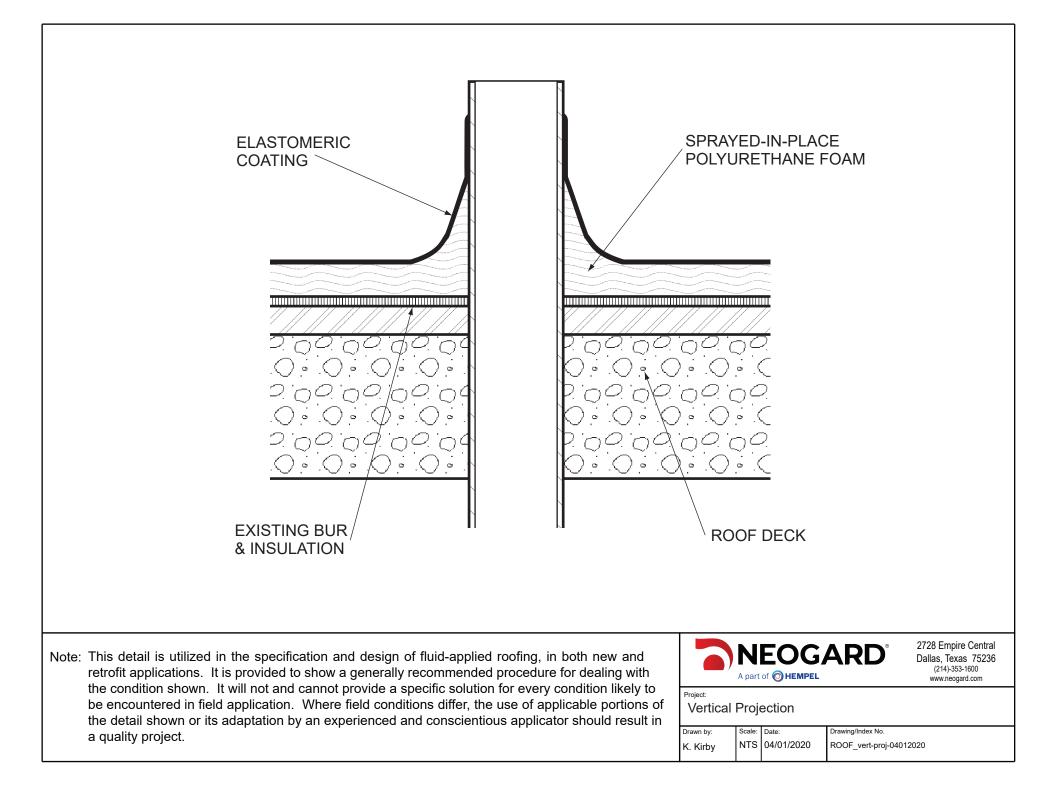

## ElastaGard Table of Contents

| Detail, Foam Stop,<br>Interior Drain Roofs            | Detail Drawings | English | 2  |
|-------------------------------------------------------|-----------------|---------|----|
| Detail, Parapet Wall                                  | Detail Drawings | English | 3  |
| Detail, Gravel Stop                                   | Detail Drawings | English | 4  |
| Detail, Roof Drain                                    | Detail Drawings | English | 5  |
| Detail, Roof Vent                                     | Detail Drawings | English | 6  |
| Detail, Vertical<br>Projection                        | Detail Drawings | English | 7  |
| Detail, Concrete Roof,<br>Crack Treatment             | Detail Drawings | English | 8  |
| Detail, Concrete Roof,<br>Drain                       | Detail Drawings | English | 9  |
| Detail, Concrete Roof,<br>Parapet                     | Detail Drawings | English | 10 |
| Detail, Concrete Roof,<br>Pipe Penetration            | Detail Drawings | English | 11 |
| Detail, Modified<br>Bitumen Roof, Drain               | Detail Drawings | English | 12 |
| Detail, Modified<br>Bitumen Roof, Edge                | Detail Drawings | English | 13 |
| Detail, Modified<br>Bitumen Roof, Pipe<br>Penetration | Detail Drawings | English | 14 |
| Detail, Modified<br>Bitumen Roof, Seam<br>Treatment   | Detail Drawings | English | 15 |
| Detail, Single Ply<br>Roof, Drain                     | Detail Drawings | English | 16 |
| Detail, Single Ply<br>Roof, Edge                      | Detail Drawings | English | 17 |
| Detail, Single Ply<br>Roof, Pipe<br>Penetration       | Detail Drawings | English | 18 |
| Detail, Single Ply<br>Roof, Seam<br>Treatment         | Detail Drawings | English | 19 |