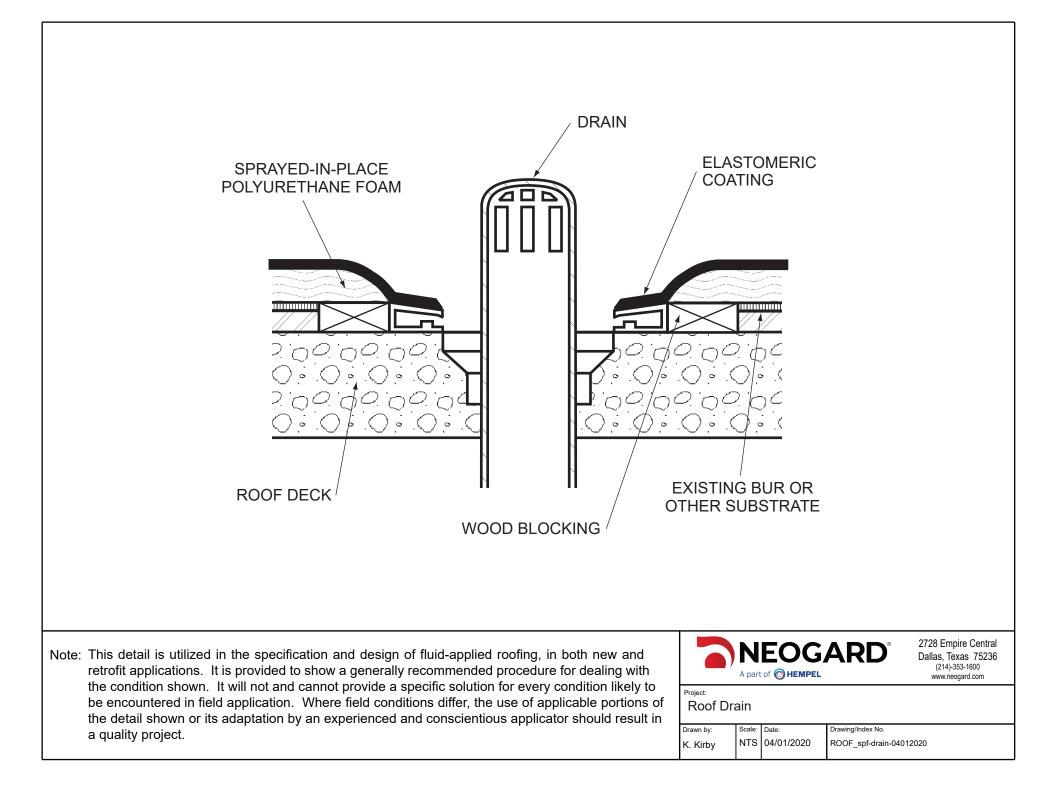

## ElastaGard Table of Contents

| Detail, Foam Stop,<br>Interior Drain Roofs            | Detail Drawings | English | 2  |
|-------------------------------------------------------|-----------------|---------|----|
| Detail, Parapet Wall                                  | Detail Drawings | English | 3  |
| Detail, Gravel Stop                                   | Detail Drawings | English | 4  |
| Detail, Roof Drain                                    | Detail Drawings | English | 5  |
| Detail, Roof Vent                                     | Detail Drawings | English | 6  |
| Detail, Vertical<br>Projection                        | Detail Drawings | English | 7  |
| Detail, Concrete Roof,<br>Crack Treatment             | Detail Drawings | English | 8  |
| Detail, Concrete Roof,<br>Drain                       | Detail Drawings | English | 9  |
| Detail, Concrete Roof,<br>Parapet                     | Detail Drawings | English | 10 |
| Detail, Concrete Roof,<br>Pipe Penetration            | Detail Drawings | English | 11 |
| Detail, Modified<br>Bitumen Roof, Drain               | Detail Drawings | English | 12 |
| Detail, Modified<br>Bitumen Roof, Edge                | Detail Drawings | English | 13 |
| Detail, Modified<br>Bitumen Roof, Pipe<br>Penetration | Detail Drawings | English | 14 |
| Detail, Modified<br>Bitumen Roof, Seam<br>Treatment   | Detail Drawings | English | 15 |
| Detail, Single Ply<br>Roof, Drain                     | Detail Drawings | English | 16 |
| Detail, Single Ply<br>Roof, Edge                      | Detail Drawings | English | 17 |
| Detail, Single Ply<br>Roof, Pipe<br>Penetration       | Detail Drawings | English | 18 |
| Detail, Single Ply<br>Roof, Seam<br>Treatment         | Detail Drawings | English | 19 |