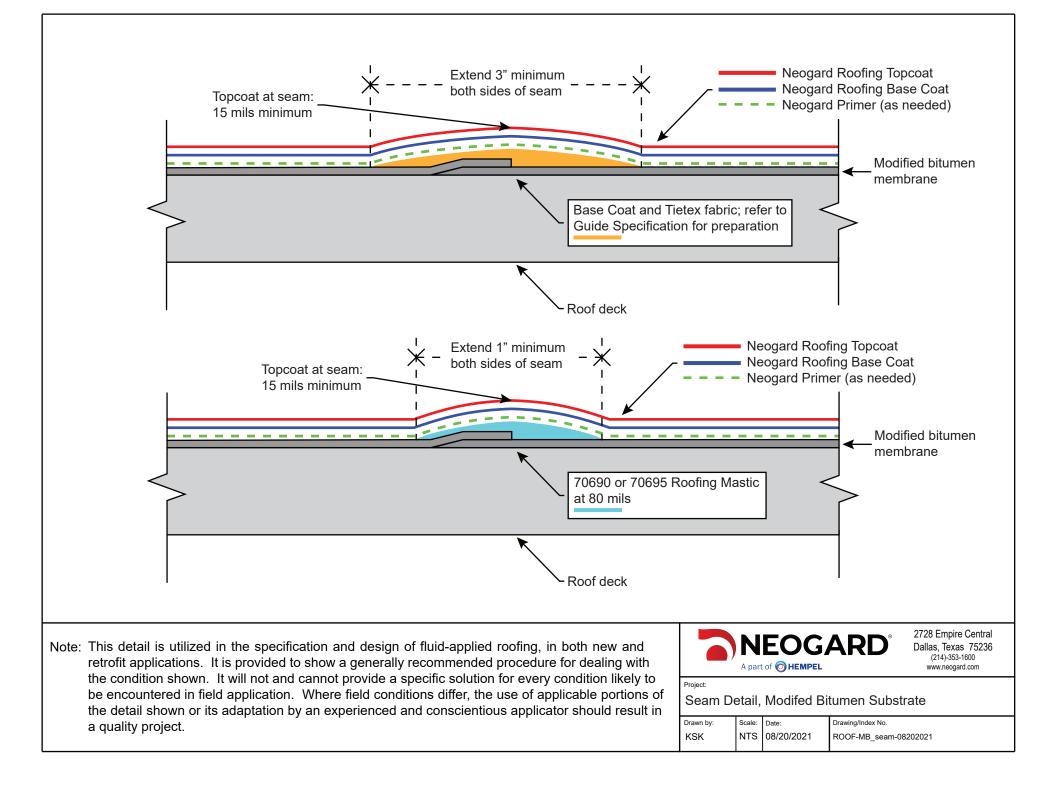

## ElastaGard Table of Contents

| Detail, Foam Stop,<br>Interior Drain Roofs            | Detail Drawings | English | 2  |
|-------------------------------------------------------|-----------------|---------|----|
| Detail, Parapet Wall                                  | Detail Drawings | English | 3  |
| Detail, Gravel Stop                                   | Detail Drawings | English | 4  |
| Detail, Roof Drain                                    | Detail Drawings | English | 5  |
| Detail, Roof Vent                                     | Detail Drawings | English | 6  |
| Detail, Vertical<br>Projection                        | Detail Drawings | English | 7  |
| Detail, Concrete Roof,<br>Crack Treatment             | Detail Drawings | English | 8  |
| Detail, Concrete Roof,<br>Drain                       | Detail Drawings | English | 9  |
| Detail, Concrete Roof,<br>Parapet                     | Detail Drawings | English | 10 |
| Detail, Concrete Roof,<br>Pipe Penetration            | Detail Drawings | English | 11 |
| Detail, Modified<br>Bitumen Roof, Drain               | Detail Drawings | English | 12 |
| Detail, Modified<br>Bitumen Roof, Edge                | Detail Drawings | English | 13 |
| Detail, Modified<br>Bitumen Roof, Pipe<br>Penetration | Detail Drawings | English | 14 |
| Detail, Modified<br>Bitumen Roof, Seam<br>Treatment   | Detail Drawings | English | 15 |
| Detail, Single Ply<br>Roof, Drain                     | Detail Drawings | English | 16 |
| Detail, Single Ply<br>Roof, Edge                      | Detail Drawings | English | 17 |
| Detail, Single Ply<br>Roof, Pipe<br>Penetration       | Detail Drawings | English | 18 |
| Detail, Single Ply<br>Roof, Seam<br>Treatment         | Detail Drawings | English | 19 |