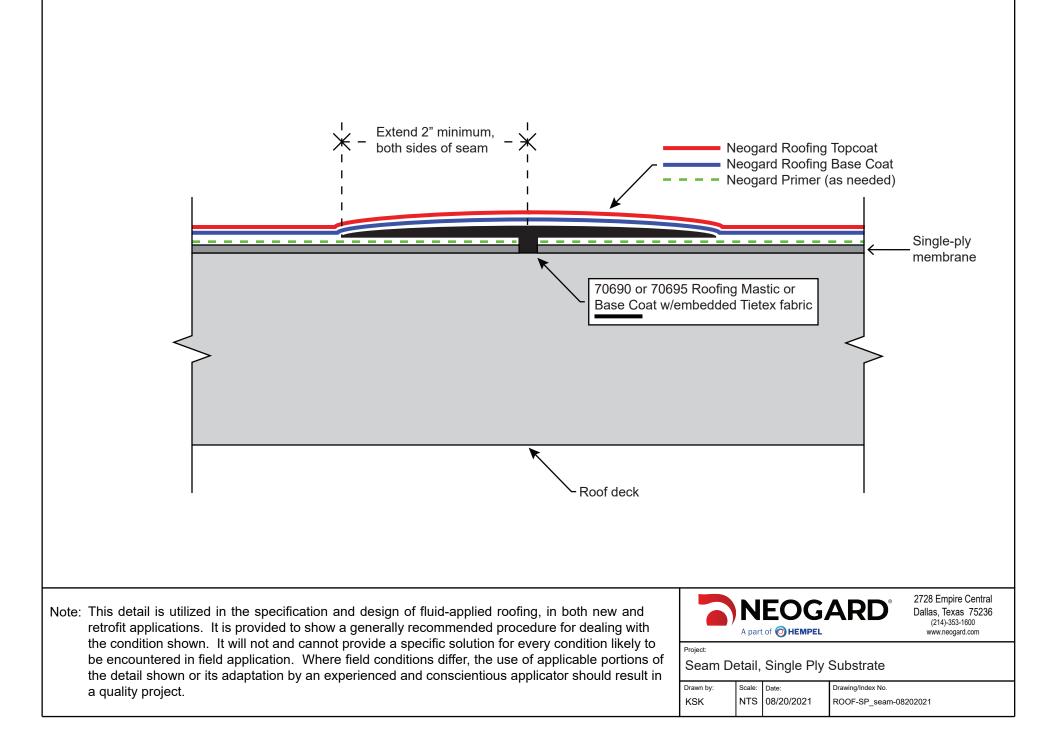

## ElastaGard Table of Contents

| Detail, Foam Stop,<br>Interior Drain Roofs            | Detail Drawings | English | 2  |
|-------------------------------------------------------|-----------------|---------|----|
| Detail, Parapet Wall                                  | Detail Drawings | English | 3  |
| Detail, Gravel Stop                                   | Detail Drawings | English | 4  |
| Detail, Roof Drain                                    | Detail Drawings | English | 5  |
| Detail, Roof Vent                                     | Detail Drawings | English | 6  |
| Detail, Vertical<br>Projection                        | Detail Drawings | English | 7  |
| Detail, Concrete Roof,<br>Crack Treatment             | Detail Drawings | English | 8  |
| Detail, Concrete Roof,<br>Drain                       | Detail Drawings | English | 9  |
| Detail, Concrete Roof,<br>Parapet                     | Detail Drawings | English | 10 |
| Detail, Concrete Roof,<br>Pipe Penetration            | Detail Drawings | English | 11 |
| Detail, Modified<br>Bitumen Roof, Drain               | Detail Drawings | English | 12 |
| Detail, Modified<br>Bitumen Roof, Edge                | Detail Drawings | English | 13 |
| Detail, Modified<br>Bitumen Roof, Pipe<br>Penetration | Detail Drawings | English | 14 |
| Detail, Modified<br>Bitumen Roof, Seam<br>Treatment   | Detail Drawings | English | 15 |
| Detail, Single Ply<br>Roof, Drain                     | Detail Drawings | English | 16 |
| Detail, Single Ply<br>Roof, Edge                      | Detail Drawings | English | 17 |
| Detail, Single Ply<br>Roof, Pipe<br>Penetration       | Detail Drawings | English | 18 |
| Detail, Single Ply<br>Roof, Seam<br>Treatment         | Detail Drawings | English | 19 |