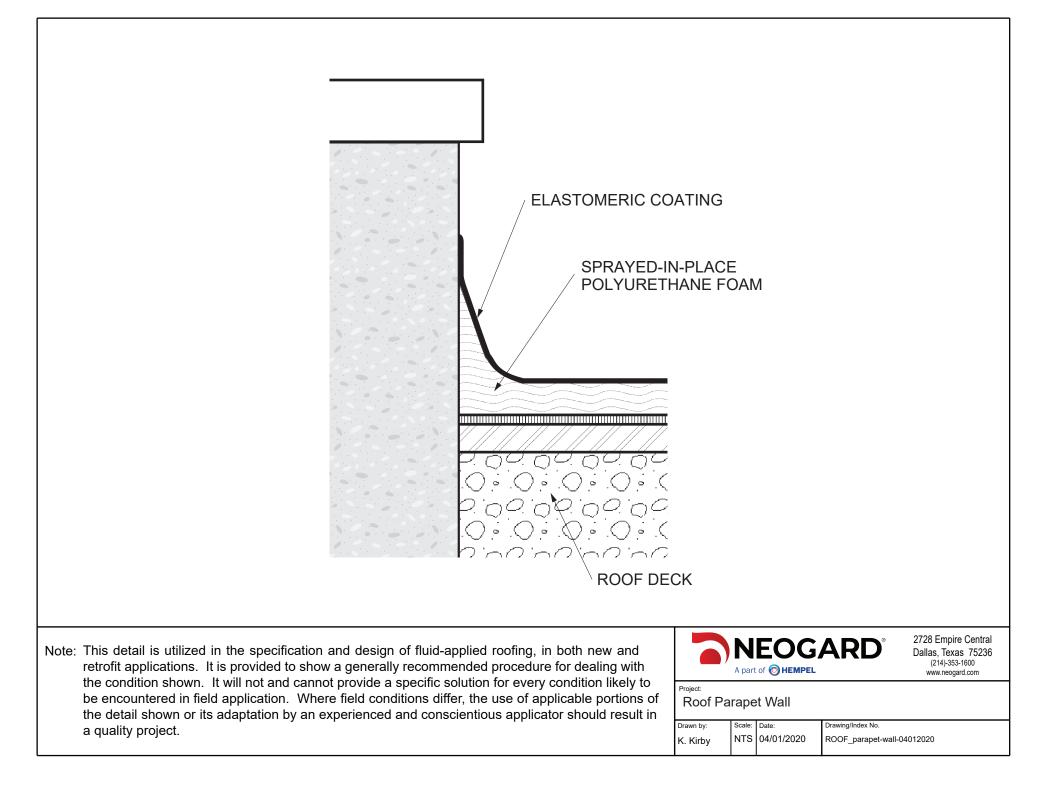

## ElastaGard Table of Contents

| Detail, Foam Stop,<br>Interior Drain Roofs            | Detail Drawings | English | 2  |
|-------------------------------------------------------|-----------------|---------|----|
| Detail, Parapet Wall                                  | Detail Drawings | English | 3  |
| Detail, Gravel Stop                                   | Detail Drawings | English | 4  |
| Detail, Roof Drain                                    | Detail Drawings | English | 5  |
| Detail, Roof Vent                                     | Detail Drawings | English | 6  |
| Detail, Vertical<br>Projection                        | Detail Drawings | English | 7  |
| Detail, Concrete Roof,<br>Crack Treatment             | Detail Drawings | English | 8  |
| Detail, Concrete Roof,<br>Drain                       | Detail Drawings | English | 9  |
| Detail, Concrete Roof,<br>Parapet                     | Detail Drawings | English | 10 |
| Detail, Concrete Roof,<br>Pipe Penetration            | Detail Drawings | English | 11 |
| Detail, Modified<br>Bitumen Roof, Drain               | Detail Drawings | English | 12 |
| Detail, Modified<br>Bitumen Roof, Edge                | Detail Drawings | English | 13 |
| Detail, Modified<br>Bitumen Roof, Pipe<br>Penetration | Detail Drawings | English | 14 |
| Detail, Modified<br>Bitumen Roof, Seam<br>Treatment   | Detail Drawings | English | 15 |
| Detail, Single Ply<br>Roof, Drain                     | Detail Drawings | English | 16 |
| Detail, Single Ply<br>Roof, Edge                      | Detail Drawings | English | 17 |
| Detail, Single Ply<br>Roof, Pipe<br>Penetration       | Detail Drawings | English | 18 |
| Detail, Single Ply<br>Roof, Seam<br>Treatment         | Detail Drawings | English | 19 |