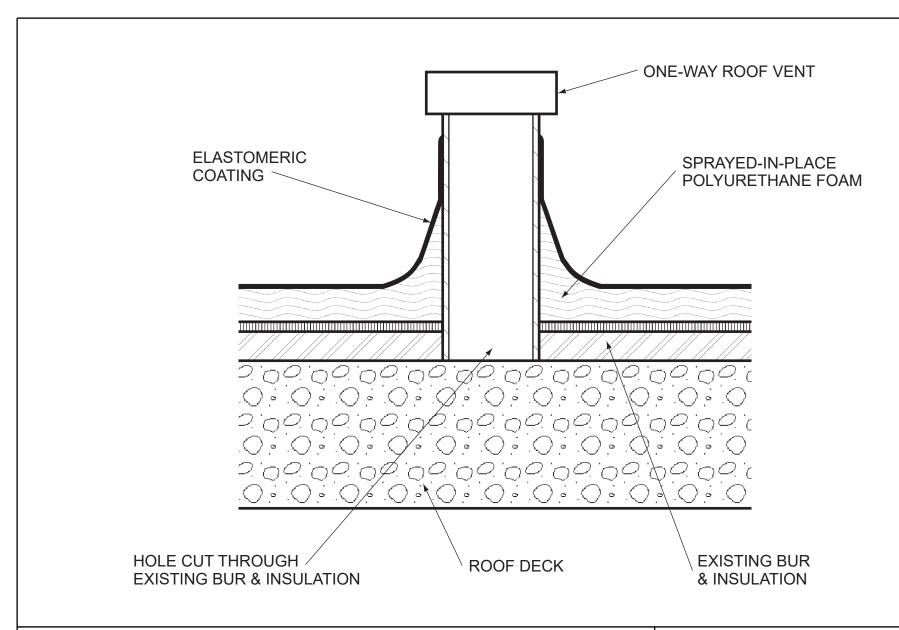

2728 Empire Central Dallas, Texas 75236 (214)-353-1600 www.neogard.com

Project: Roof Vent

 Drawn by:
 Scale:
 Date:

 K. Kirby
 NTS
 04/01/2020

Drawing/Index No.

ROOF\_vent-04012020

2728 Empire Central Dallas, Texas 75236 (214)-353-1600 www.neogard.com