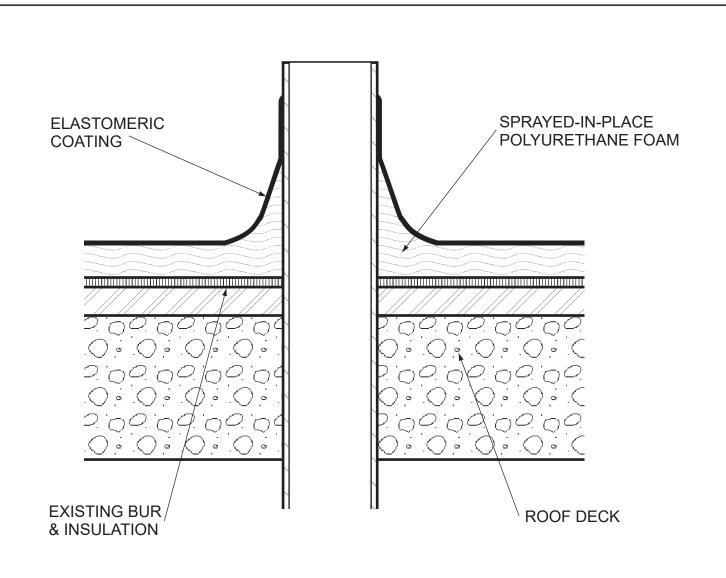

Project

Vertical Projection

| Drawn by: | Scale: | Date:      |
|-----------|--------|------------|
| K. Kirby  | NTS    | 04/01/2020 |

Drawing/Index No.

ROOF\_vert-proj-04012020

2728 Empire Central Dallas, Texas 75236 (214)-353-1600 www.neogard.com