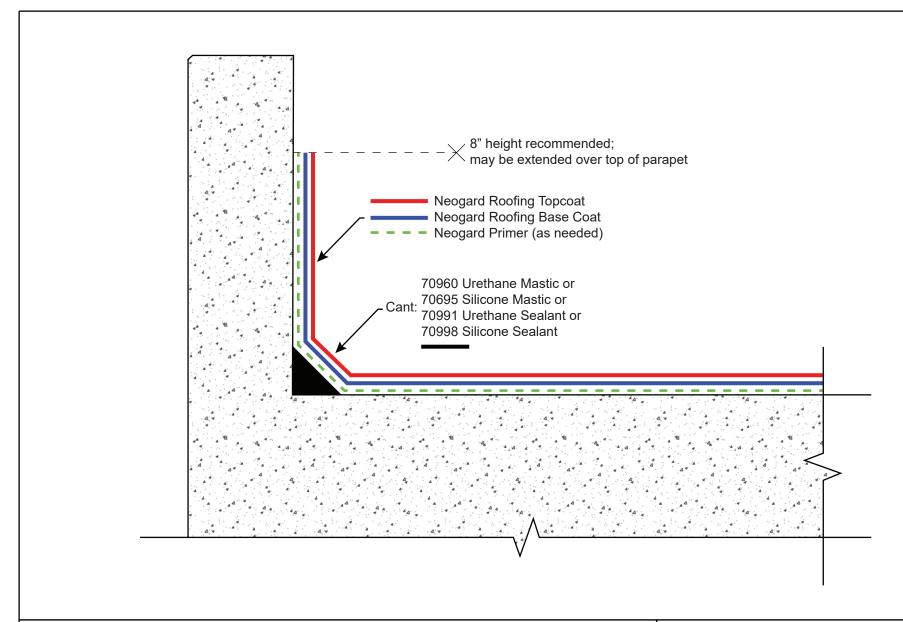

2728 Empire Central Dallas, Texas 75236 (214)-353-1600 www.neogard.com

Project:

Roof Parapet Wall

| Drawn by: | Scale: | Date:      | Drawing/Index No.          |
|-----------|--------|------------|----------------------------|
| K. Kirby  | NTS    | 04/01/2020 | ROOF_parapet-wall-04012020 |