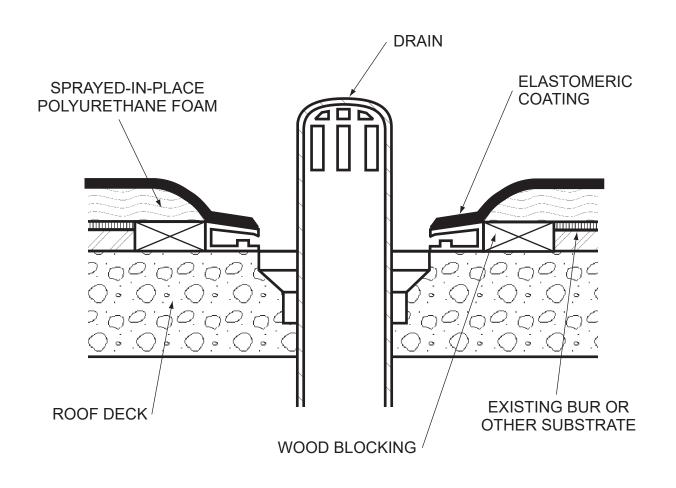

2728 Empire Central Dallas, Texas 75236 (214)-353-1600 www.neogard.com

Project:

Roof Drain

| Drawn by: | Scale: | Date:      | Drawing/Index No.      |
|-----------|--------|------------|------------------------|
| K. Kirby  | NTS    | 04/01/2020 | ROOF_spf-drain-0401202 |