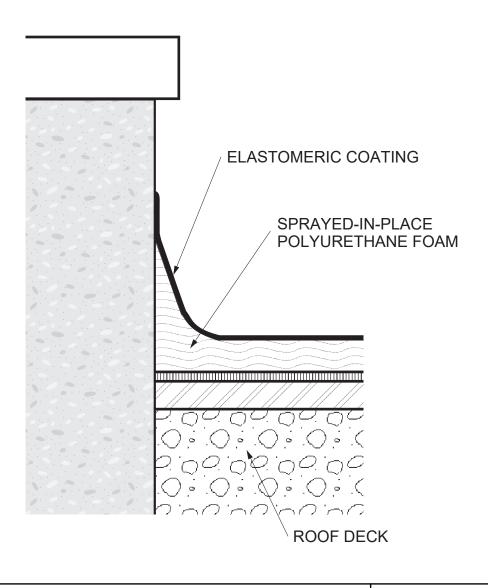

2728 Empire Central Dallas, Texas 75236 (214)-353-1600 www.neogard.com

Project:

Roof Parapet Wall

| Drawn by: | Scale: | Date:      | Drawing/Index No.          |
|-----------|--------|------------|----------------------------|
| K. Kirby  | NTS    | 04/01/2020 | ROOF_parapet-wall-04012020 |