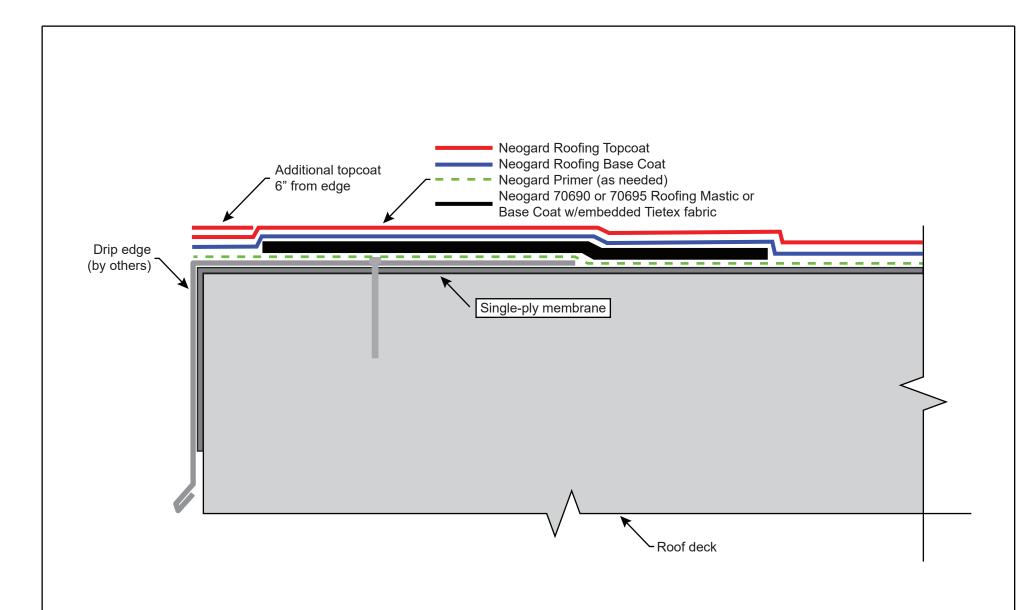

Drawing/Index No.

ROOF-SP\_drain-08202021

2728 Empire Central Dallas, Texas 75236 (214)-353-1600 www.neogard.com

Proje

Edge Detail, Single-Ply Substrate

| Drawn by: | Scale: | Date:      |
|-----------|--------|------------|
| KSK       | NTS    | 08/20/2021 |

Drawing/Index No.

ROOF-SP\_edge-08202021

2728 Empire Central Dallas, Texas 75236 (214)-353-1600 www.neogard.com

Projec

Pipe Penetration, Single Ply Substrate

| Drawn by: | Scale: | Date:      |
|-----------|--------|------------|
| KSK       | NTS    | 08/20/2021 |