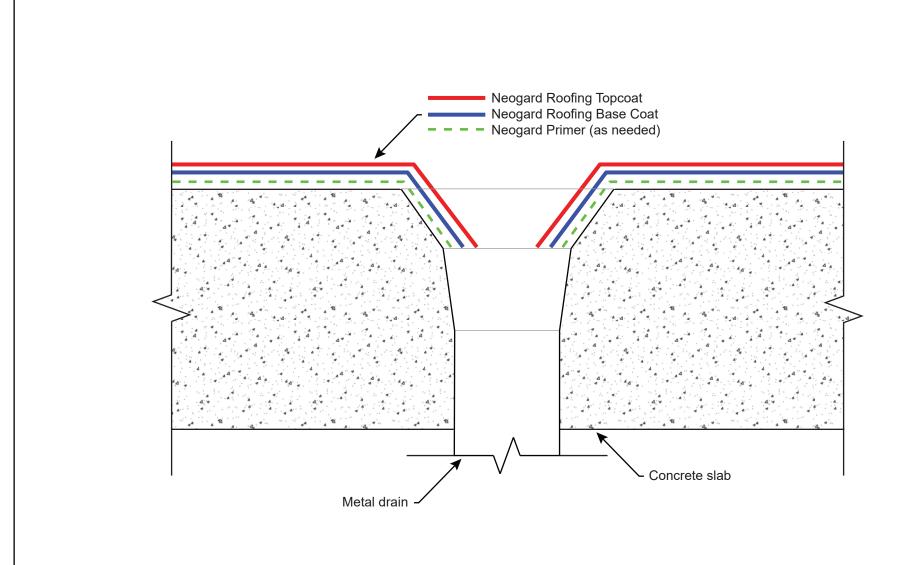

Projec

Drain Detail, Concrete Substrate

| Drawn by: | Scale: | Date:     |
|-----------|--------|-----------|
| KSK       | NTS    | 08/16/202 |

Drawing/Index No.

ROOF-C\_drain-08162021

2728 Empire Central Dallas, Texas 75236 (214)-353-1600 www.neogard.com