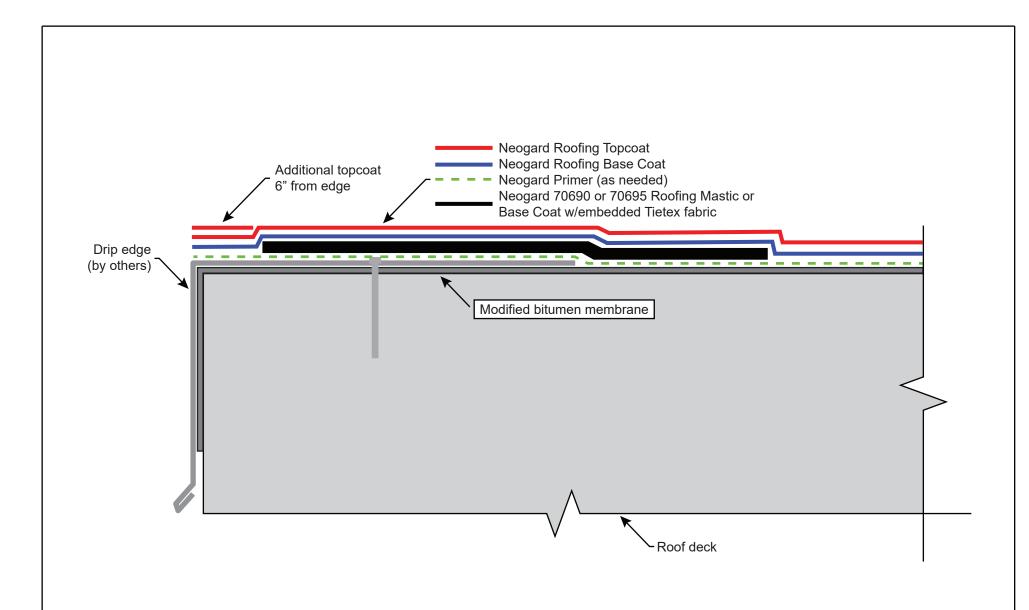

Edge Detail, Modified Bitumen Substrate

| Drawn by: | Scale: | Date:                  |
|-----------|--------|------------------------|
| KSK       | NTS    | 08/20/202 <sup>-</sup> |

Drawing/Index No.

ROOF-MB\_edge-08202021