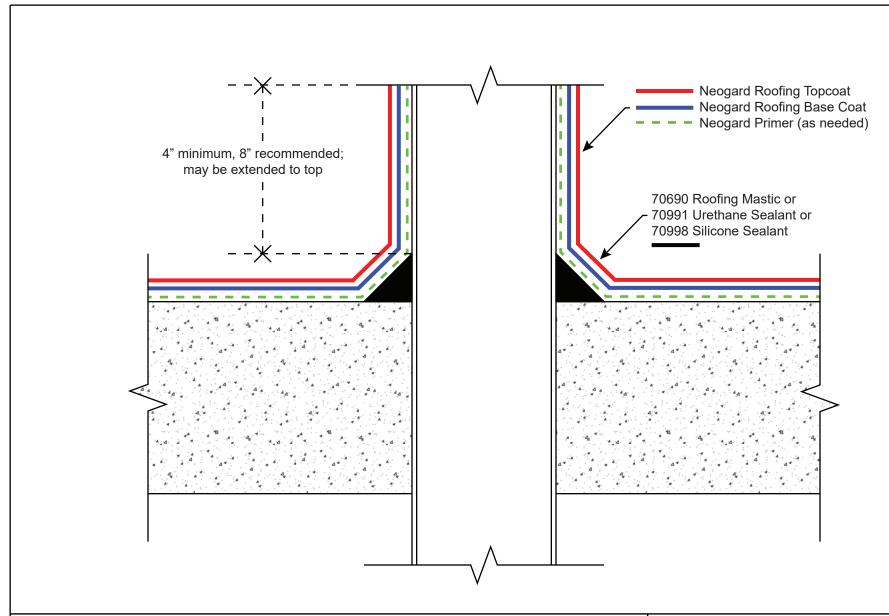

Projec

Roof Parapet, Concrete Substrate

| Drawn by: | Scale: | Date:     |
|-----------|--------|-----------|
| KSK       | NTS    | 08/16/202 |

Drawing/Index No.

ROOF-C\_parapet-08162021

2728 Empire Central Dallas, Texas 75236 (214)-353-1600 www.neogard.com