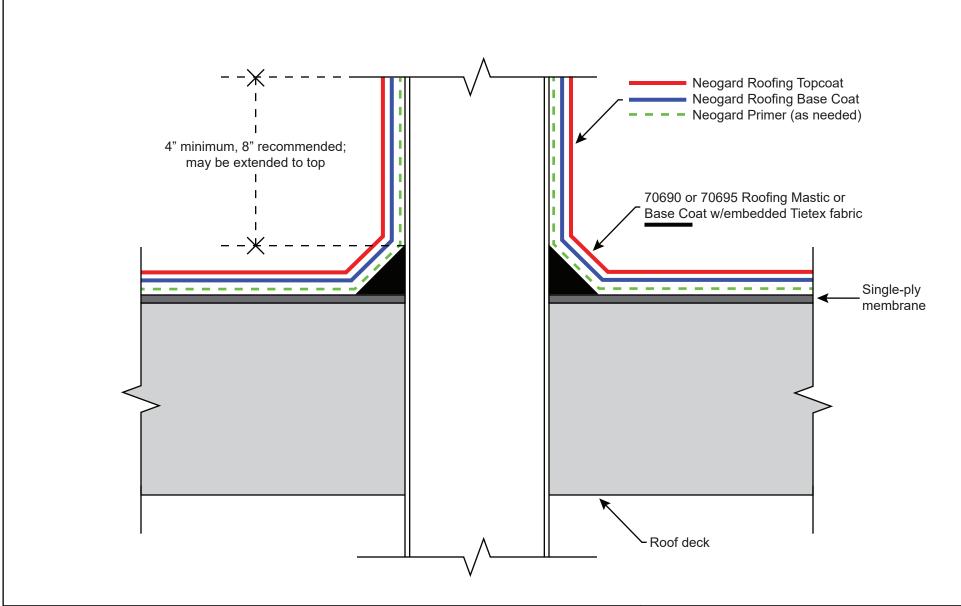

Drawing/Index No.

ROOF-SP\_pipe-08202021

2728 Empire Central Dallas, Texas 75236 (214)-353-1600 www.neogard.com

Projec

Seam Detail, Single Ply Substrate

| Drawn by: | Scale: | Date:      |
|-----------|--------|------------|
| KSK       | NTS    | 08/20/2021 |

Drawing/Index No.

ROOF-SP\_seam-08202021