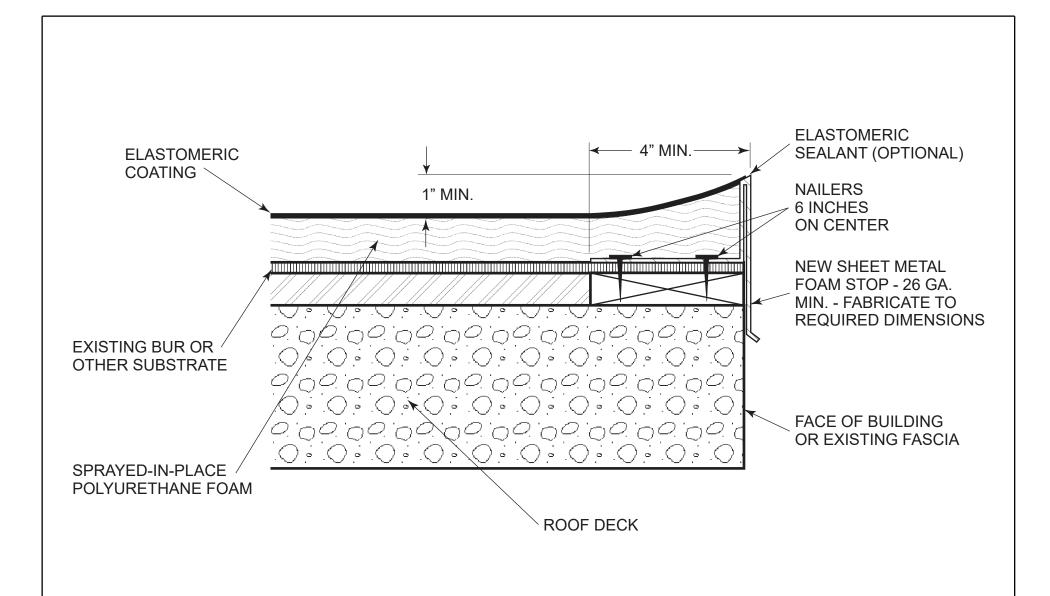

2728 Empire Central Dallas, Texas 75236 (214)-353-1600 www.neogard.com

Projec

Foam Stop, Interior Drain Roofs

| Drawn by: | Scale: | Date:      | Drawing/Index No.                      |
|-----------|--------|------------|----------------------------------------|
| K. Kirby  | NTS    | 04/01/2020 | ROOF_foam-stop-interior-drain-04012020 |