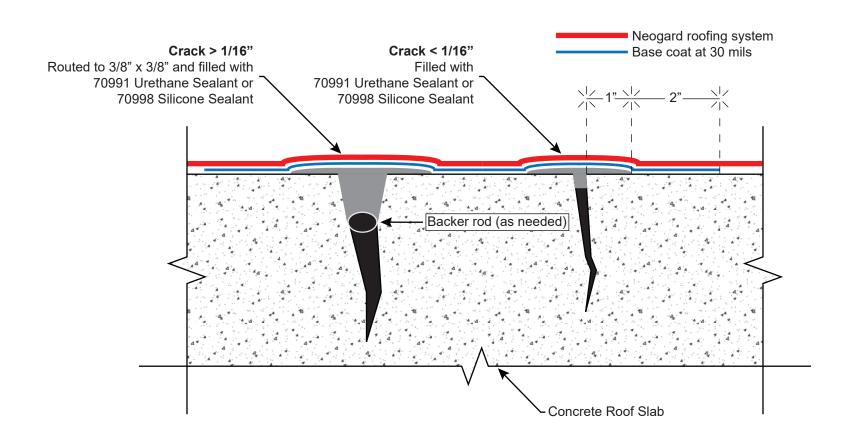

Projec

Crack Treatment, Concrete Substrate

| Drawn by: | Scale: | Date:     |
|-----------|--------|-----------|
| KSK       | NTS    | 08/16/202 |

Drawing/Index No.

ROOF-C\_cracks-08162021

2728 Empire Central Dallas, Texas 75236 (214)-353-1600 www.neogard.com