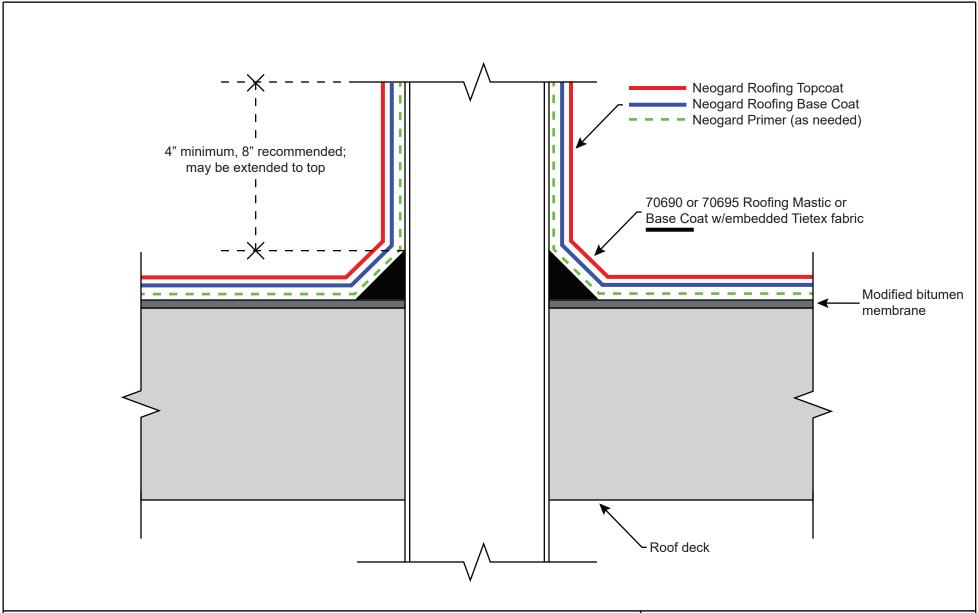

Projec

Roof Parapet, Concrete Substrate

| Drawn by: | Scale: | Date:     |
|-----------|--------|-----------|
| KSK       | NTS    | 08/16/202 |

Drawing/Index No.

ROOF-C\_parapet-08162021

2728 Empire Central Dallas, Texas 75236 (214)-353-1600 www.neogard.com