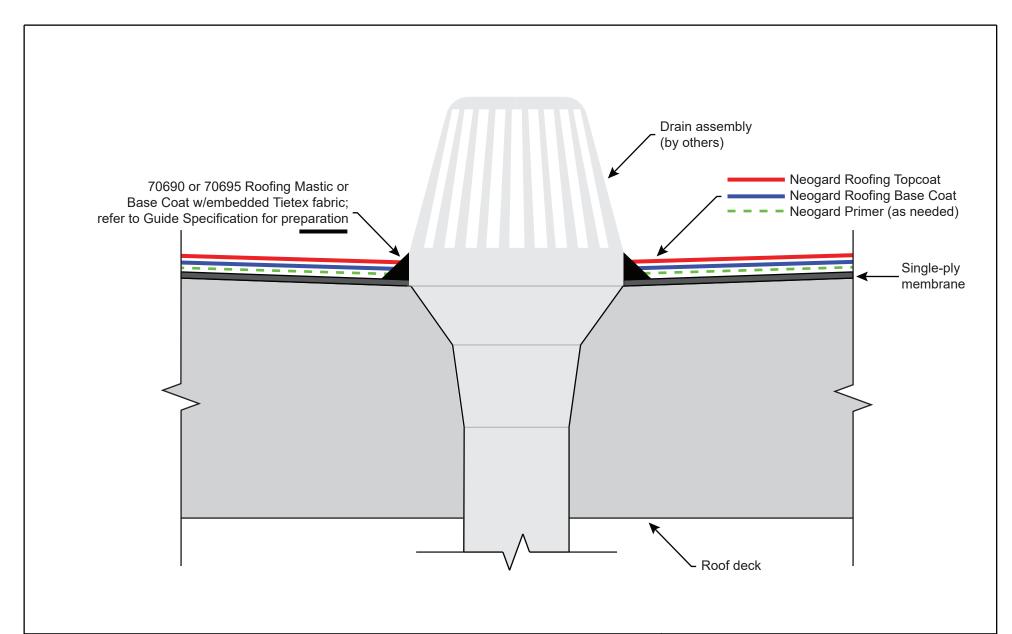

2728 Empire Central Dallas, Texas 75236 (214)-353-1600 www.neogard.com

Projec

Drain Detail, Single Ply Substrate

| rawn by: | Scale: | Date:    |
|----------|--------|----------|
| KSK      | NTS    | 08/20/20 |

Drawing/Index No.

ROOF-SP\_drain-08202021

2728 Empire Central Dallas, Texas 75236 (214)-353-1600 www.neogard.com

Proje

Edge Detail, Single-Ply Substrate

| Drawn by: | Scale: | Date:      |
|-----------|--------|------------|
| KSK       | NTS    | 08/20/2021 |