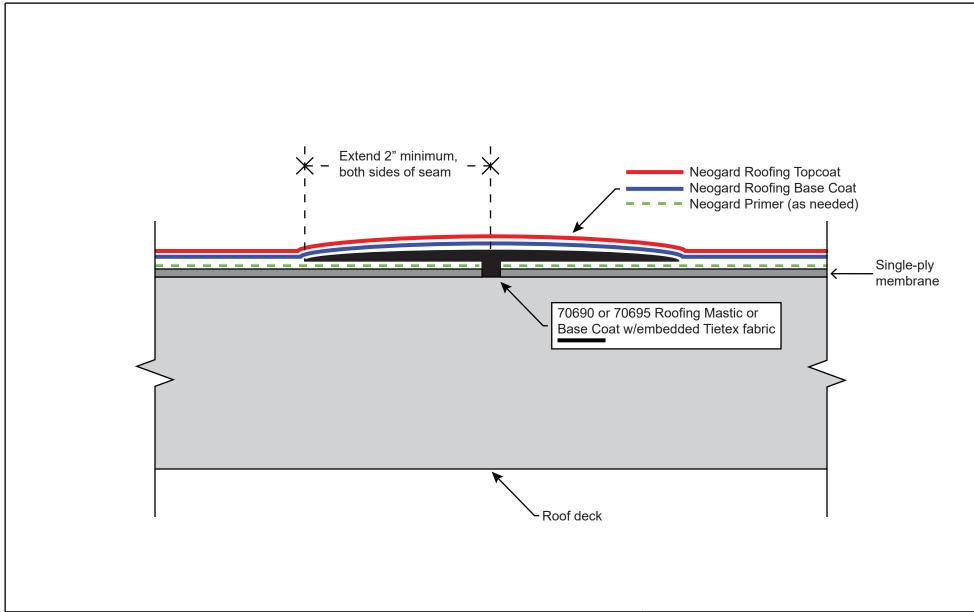

Drawing/Index No.

ROOF-SP\_pipe-08202021

2728 Empire Central Dallas, Texas 75236 (214)-353-1600 www.neogard.com

Projec

Seam Detail, Single Ply Substrate

| Drawn by: | Scale: | Date:      |
|-----------|--------|------------|
| KSK       | NTS    | 08/20/2021 |

Drawing/Index No.

ROOF-SP\_seam-08202021