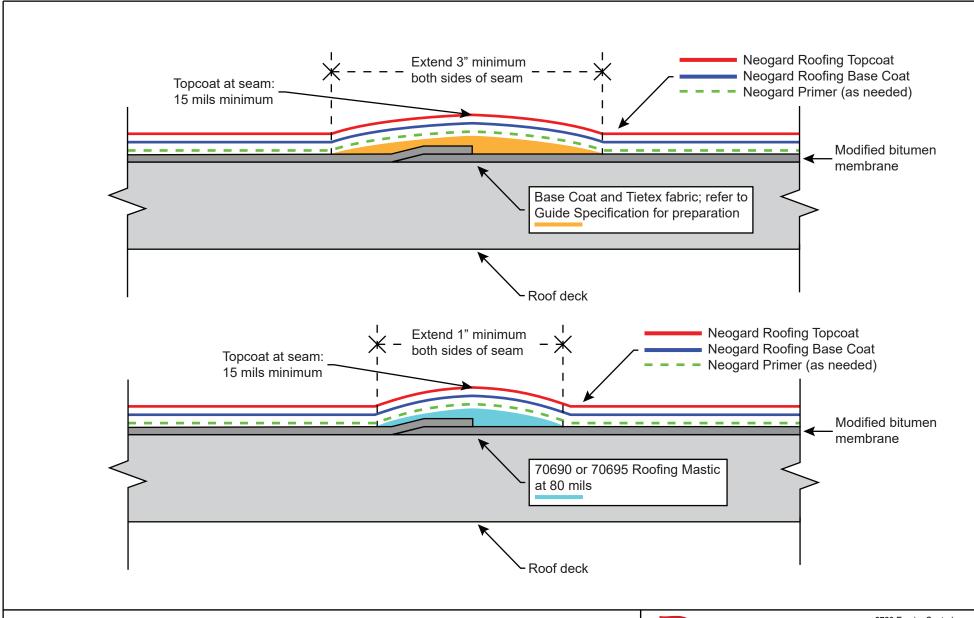

Drawing/Index No.

ROOF-MB\_pipe-08202021

2728 Empire Central Dallas, Texas 75236 (214)-353-1600 www.neogard.com

Projec

Seam Detail, Modifed Bitumen Substrate

 Drawn by:
 Scale:
 Date:

 KSK
 NTS
 08/20/2021

Drawing/Index No.
ROOF-MB\_seam-08202021