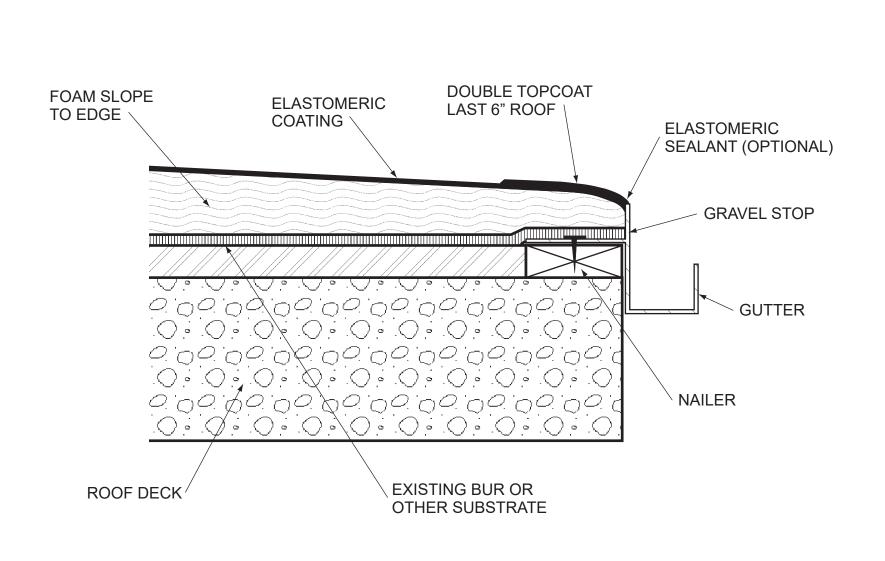

2728 Empire Central Dallas, Texas 75236 (214)-353-1600 www.neogard.com

Project:

Gravel Stop

| Drawn by: | Scale: | Date:      | Drawing/Index No.         |
|-----------|--------|------------|---------------------------|
| K. Kirby  | NTS    | 04/01/2020 | ROOF_gravel-stop-04012020 |